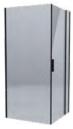

CORNER

STL - 103 W/90 - D/90 - H/190

Our shower cabin model combines sleek design with functionality, adding a touch of modern elegance to your bathroom. The spacious glass panels create a feeling of openness, while its compact design ensures a perfect fit in any bathroom space. Create your personal oasis for relaxation and elevate your bathing experience with our luxurious and practical shower cabin.