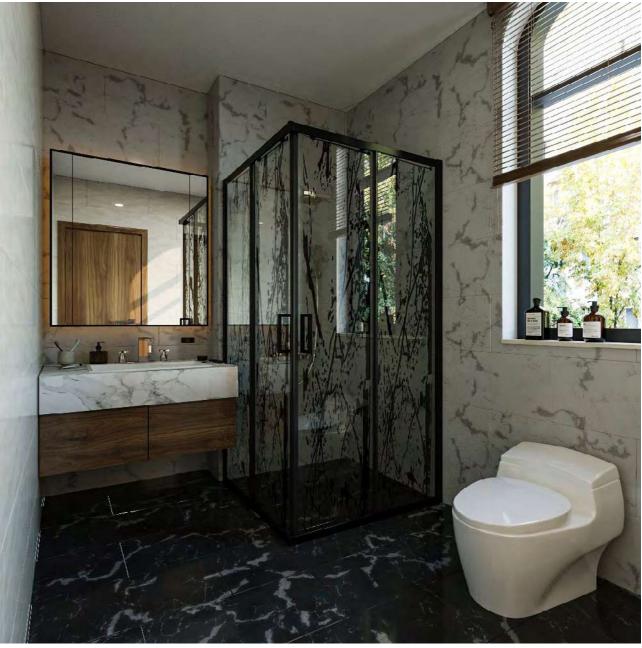

CORNER

STL - 102 W/90 - D/90 - H/190

Standing out with unique design and durability, our shower cabin model adds a modern touch to your bathroom. Its spacious glass surface creates a sense of freshness, while its compact design seamlessly fits into all types of bathroom spaces. Create your own personal relaxation area and fill your bathing experience with luxury and comfort.

CORNER

STL - 103 W/90 - D/90 - H/190

Our shower cabin model combines sleek design with functionality, adding a touch of modern elegance to your bathroom. The spacious glass panels create a feeling of openness, while its compact design ensures a perfect fit in any bathroom space. Create your personal oasis for relaxation and elevate your bathing experience with our luxurious and practical shower cabin.