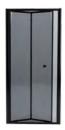

CORNER

**STL - 109** W/ 9

Our shower cabin model combines modern aesthetics with durable construction, elevating the ambiance of your bathroom. Its spacious glass panels add a sense of openness, providing both style and practicality.

W/90 - D/90 - H/190

W/90 - D/90 - H/190

Discover the perfect synergy of modern design and lasting durability with our shower cabin model, transforming your bathroom ambiance. The expansive glass surfaces create an open, inviting feel, fusing style and functionality seamlessly.