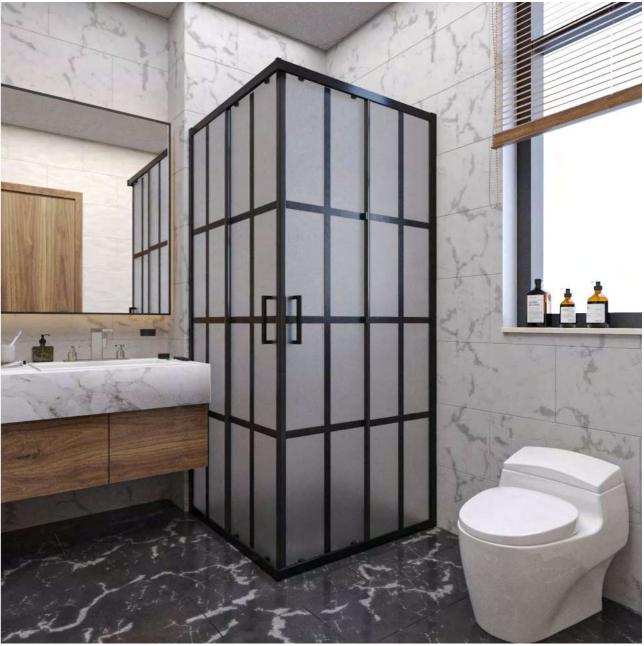

STL-211 52-53

STL-314 66-67

Quality Materials & Impeccable Craftsmanship

STL - 100 W

Experience the epitome of style and functionality with our signature shower enclosure model. Crafted with precision and designed for modern living, our shower enclosure brings a touch of elegance to your daily routine.

W/90 - D/90 - H/190

STL - 101 W/90 - D/90 - H/190

ur shower cabin model, which is poised to be the highlight of your bathroom, dazzles with its modern design and stylish glass details. While enhancing your bathroom's aesthetics, it also simplifies your bathing experience with its durability and easy-to-clean features. Create your own personal spa space and establish an ideal haven for relaxation.