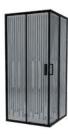

Revamp your bathroom with our shower cabin model, where modern design meets enduring durability.

STL - 206 W/120 - H/190

> Celebrate modern elegance and lasting quality in your bathroom with our shower cabin model. Its sleek design and durable construction create a perfect blend of style and functionality.