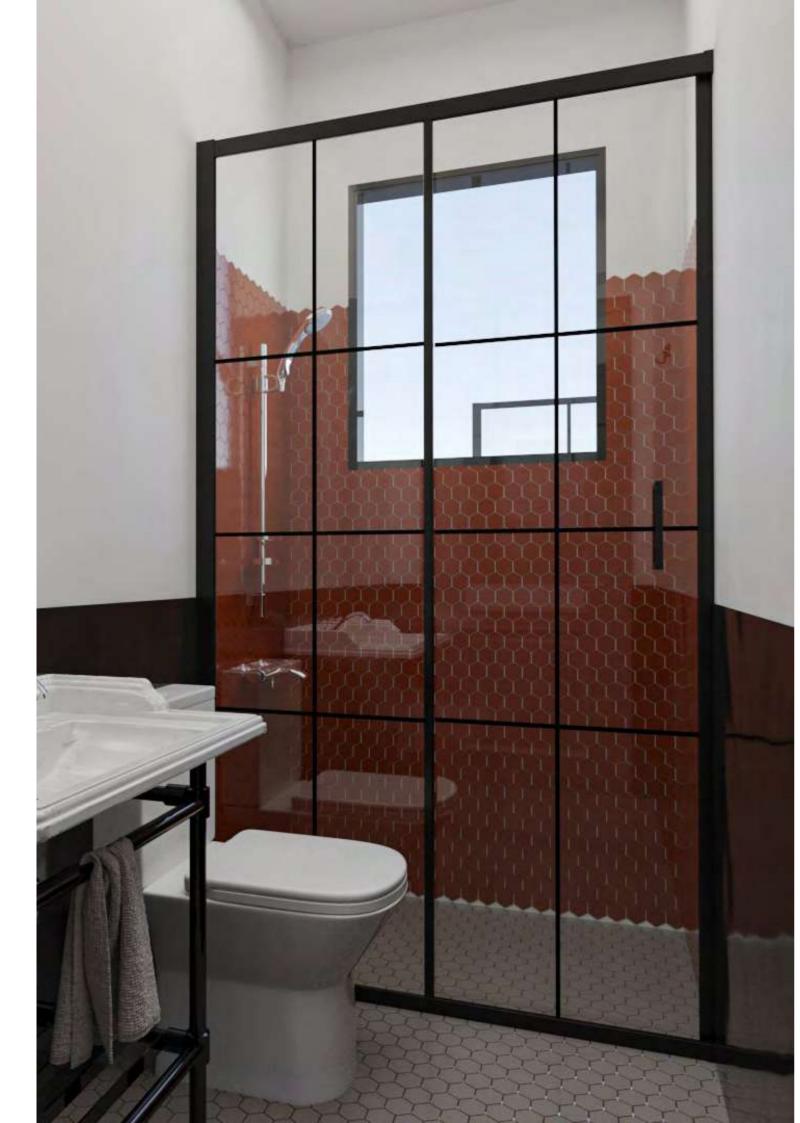

|  | 1 | I |
|--|---|---|
|  |   |   |
|  |   | ļ |
|  |   |   |
|  |   | I |
|  |   |   |

'

W/120 - H/190

Elevate your bathroom with our shower cabin model, where modern design and lasting durability come together seamlessly.