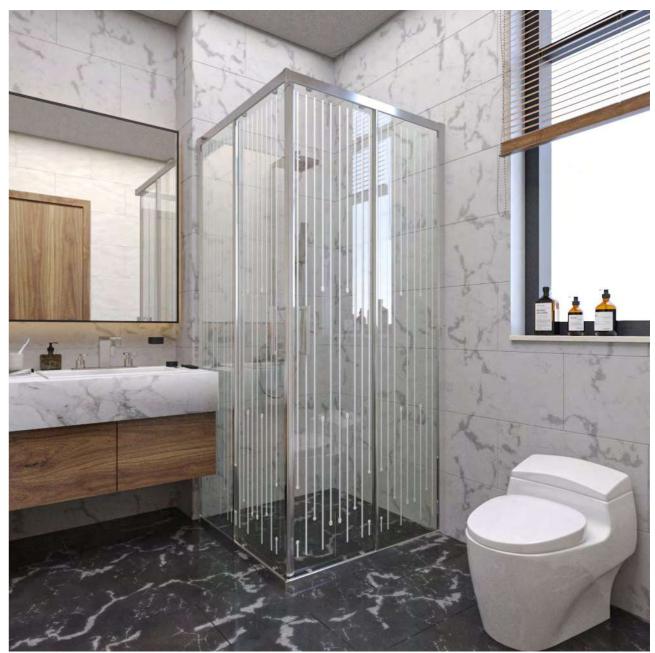

CORNER

STL - 102 W/90 - D/90 - H/190

Standing out with unique design and durability, our shower cabin model adds a modern touch to your bathroom. Its spacious glass surface creates a sense of freshness, while its compact design seamlessly fits into all types of bathroom spaces. Create your own personal relaxation area and fill your bathing experience with luxury and comfort.

CORNER

STL - 103 W/90 - D/90 - H/190

Our shower cabin model combines sleek design with functionality, adding a touch of modern elegance to your bathroom. The spacious glass panels create a feeling of openness, while its compact design ensures a perfect fit in any bathroom space. Create your personal oasis for relaxation and elevate your bathing experience with our luxurious and practical shower cabin.