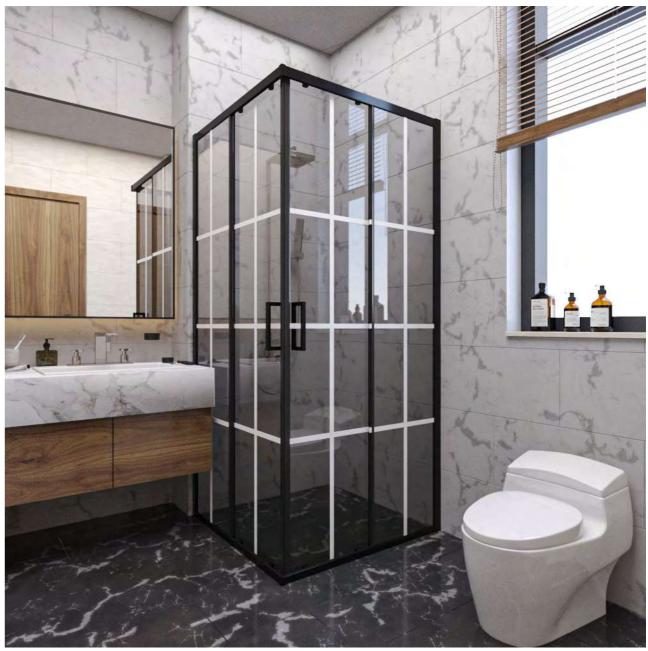

CORNER

STL - 102 W/90 - D/90 - H/190

Standing out with unique design and durability, our shower cabin model adds a modern touch to your bathroom. Its spacious glass surface creates a sense of freshness, while its compact design seamlessly fits into all types of bathroom spaces. Create your own personal relaxation area and fill your bathing experience with luxury and comfort.

CORNER

STL - 103 W/90 - D/90 - H/190

Our shower cabin model combines sleek design with functionality, adding a touch of modern elegance to your bathroom. The spacious glass panels create a feeling of openness, while its compact design ensures a perfect fit in any bathroom space. Create your personal oasis for relaxation and elevate your bathing experience with our luxurious and practical shower cabin.