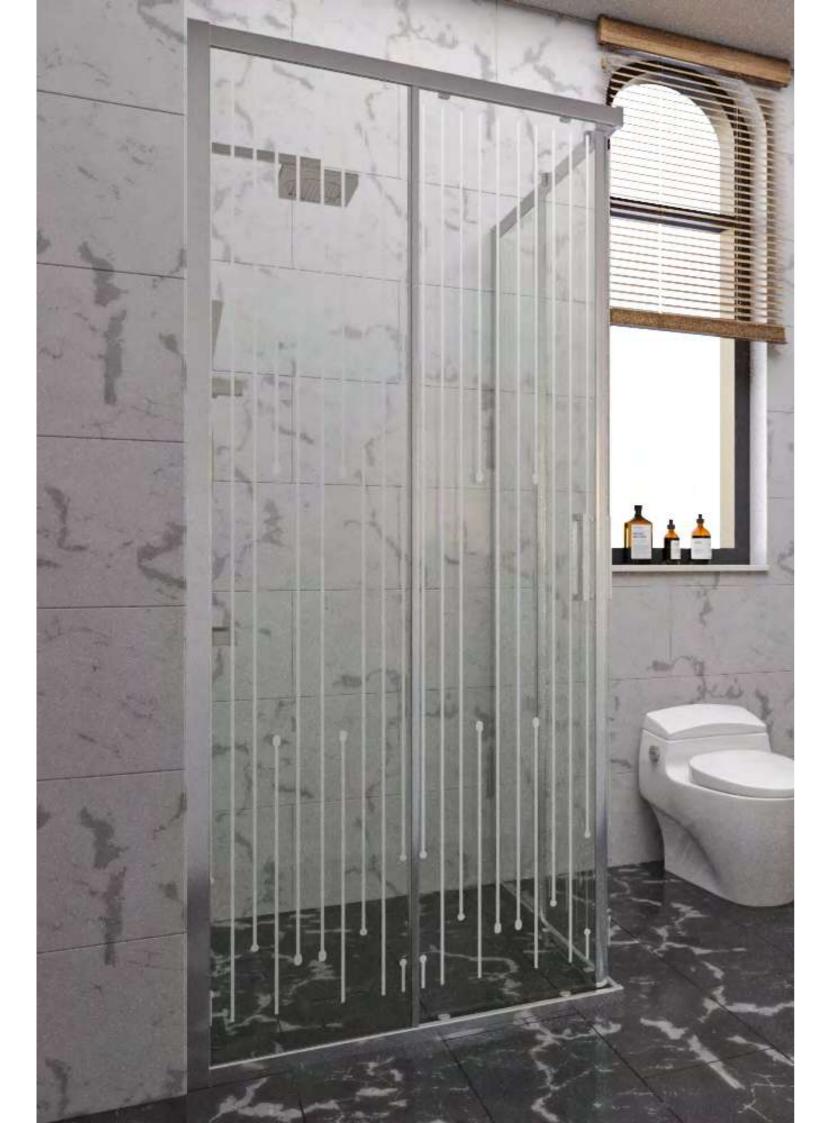

W/90 - D/90 - H/190

STL - 101 W/90 - D/90 - H/190

ur shower cabin model, which is poised to be the highlight of your bathroom, dazzles with its modern design and stylish glass details. While enhancing your bathroom's aesthetics, it also simplifies your bathing experience with its durability and easy-to-clean features. Create your own personal spa space and establish an ideal haven for relaxation.