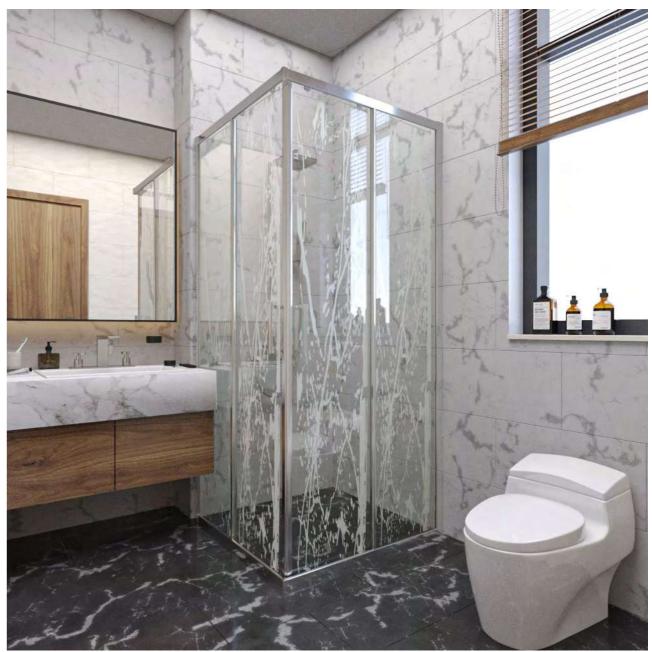

CORNER

STL - 102 W/90 - D/90 - H/190

Standing out with unique design and durability, our shower cabin model adds a modern touch to your bathroom. Its spacious glass surface creates a sense of freshness, while its compact design seamlessly fits into all types of bathroom spaces. Create your own personal relaxation area and fill your bathing experience with luxury and comfort.

CORNER

STL - 103 W/90 - D/90 - H/190

Our shower cabin model combines sleek design with functionality, adding a touch of modern elegance to your bathroom. The spacious glass panels create a feeling of openness, while its compact design ensures a perfect fit in any bathroom space. Create your personal oasis for relaxation and elevate your bathing experience with our luxurious and practical shower cabin.