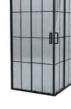

CORNER

STL - 107 W/90 - D/90 - H/190

With its unique design and robust durability, our shower cabin model adds a modern touch to your bathroom. The spacious glass panels create a feeling of openness, and its compact design allows for a perfect fit in any bathroom space. Create your personal relaxation oasis and elevate your shower experience with the luxury and comfort of our shower cabin.