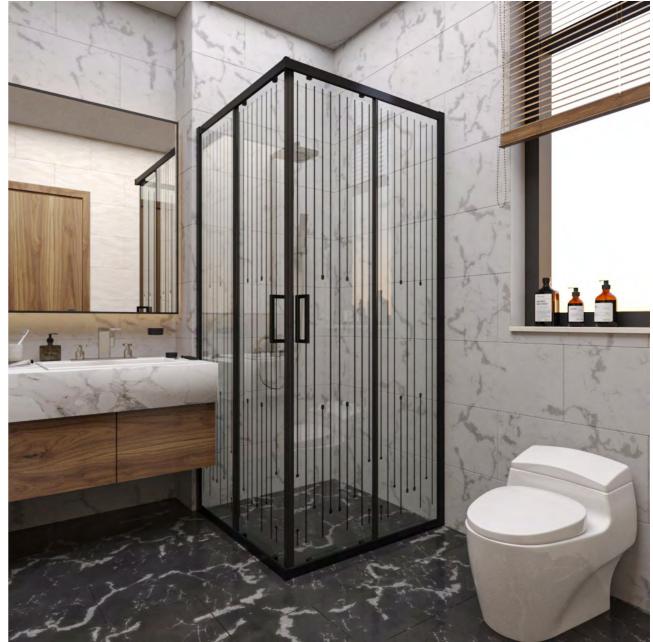

CORNER

STL - 102 W/90 - D/90 - H/190

Standing out with unique design and durability, our shower cabin model adds a modern touch to your bathroom. Its spacious glass surface creates a sense of freshness, while its compact design seamlessly fits into all types of bathroom spaces. Create your own personal relaxation area and fill your bathing experience with luxury and comfort.

CORNER

STL - 103 W/90 - D/90 - H/190

Our shower cabin model combines sleek design with functionality, adding a touch of modern elegance to your bathroom. The spacious glass panels create a feeling of openness, while its compact design ensures a perfect fit in any bathroom space. Create your personal oasis for relaxation and elevate your bathing experience with our luxurious and practical shower cabin.