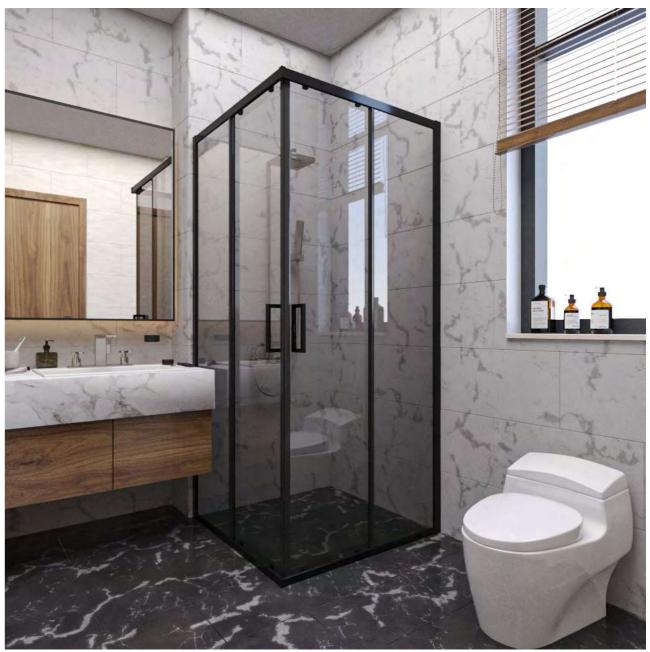

CORNER

STL - 102 W/90 - D/90 - H/190

Standing out with unique design and durability, our shower cabin model adds a modern touch to your bathroom. Its spacious glass surface creates a sense of freshness, while its compact design seamlessly fits into all types of bathroom spaces. Create your own personal relaxation area and fill your bathing experience with luxury and comfort.

CORNER

STL - 103 W/90 - D/90 - H/190

Our shower cabin model combines sleek design with functionality, adding a touch of modern elegance to your bathroom. The spacious glass panels create a feeling of openness, while its compact design ensures a perfect fit in any bathroom space. Create your personal oasis for relaxation and elevate your bathing experience with our luxurious and practical shower cabin.