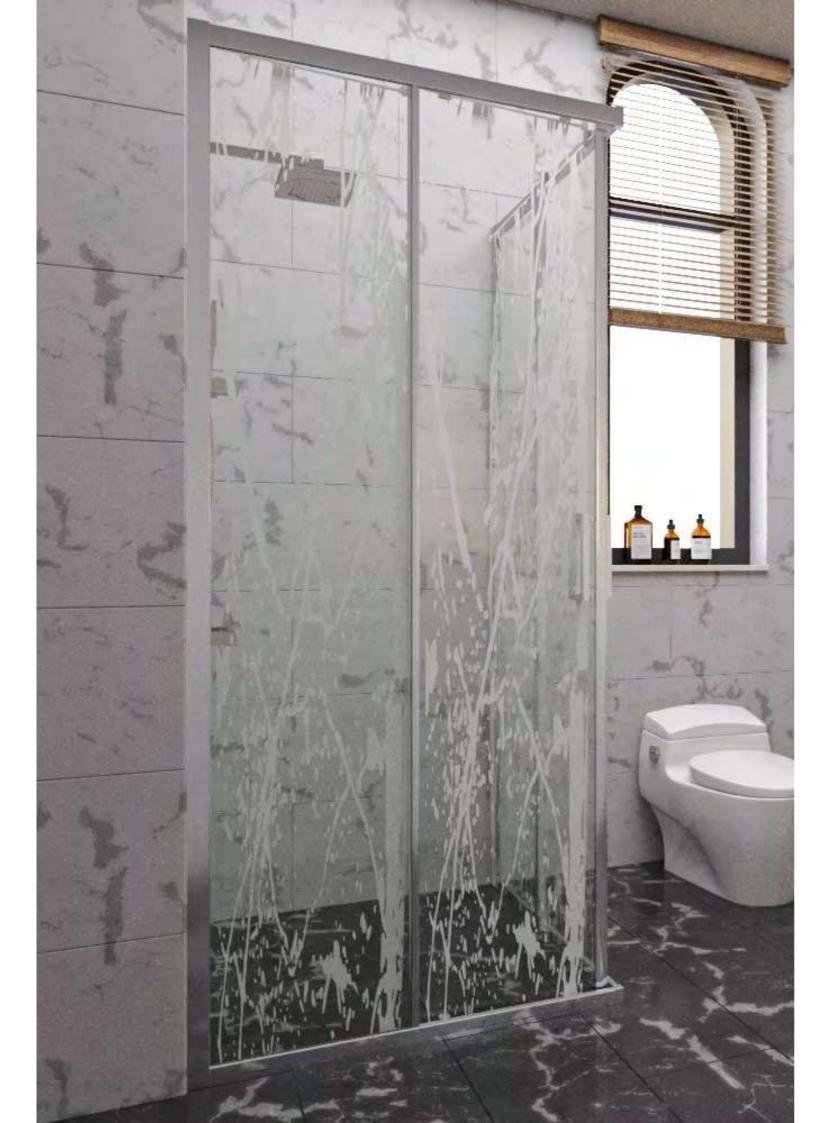

CORNER

STL - 102 W/90 - D/90 - H/190

Standing out with unique design and durability, our shower cabin model adds a modern touch to your bathroom. Its spacious glass surface creates a sense of freshness, while its compact design seamlessly fits into all types of bathroom spaces. Create your own personal relaxation area and fill your bathing experience with luxury and comfort.

CORNER

STL - 103 W/90 - D/90 - H/190

Our shower cabin model combines sleek design with functionality, adding a touch of modern elegance to your bathroom. The spacious glass panels create a feeling of openness, while its compact design ensures a perfect fit in any bathroom space. Create your personal oasis for relaxation and elevate your bathing experience with our luxurious and practical shower cabin.