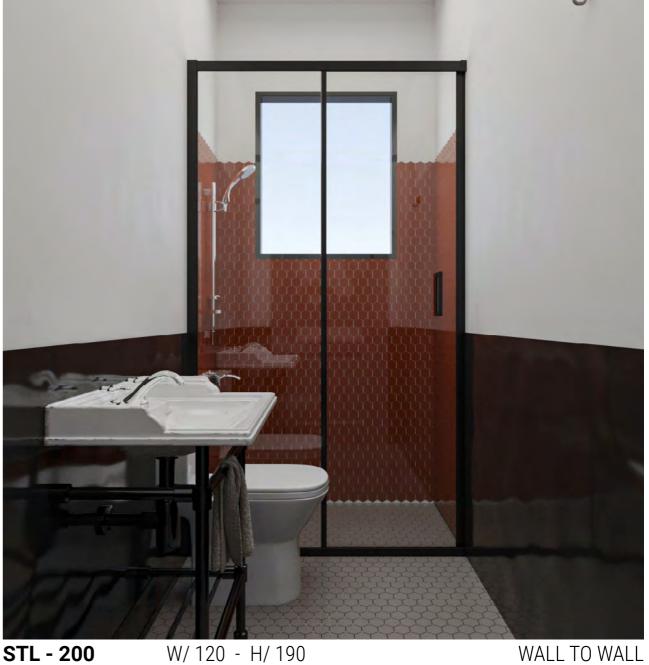

W/120 - H/190

Enhance your bathroom with our shower cabin model, marrying modern design with enduring durability. Its expansive glass panels create an inviting space, seamlessly integrating style and functionality.

W/120 - H/190

Upgrade your bathroom with our shower cabin model, fusing contemporary design and long-lasting durability. Its spacious glass panels create an inviting atmosphere, seamlessly blending style and functionality.