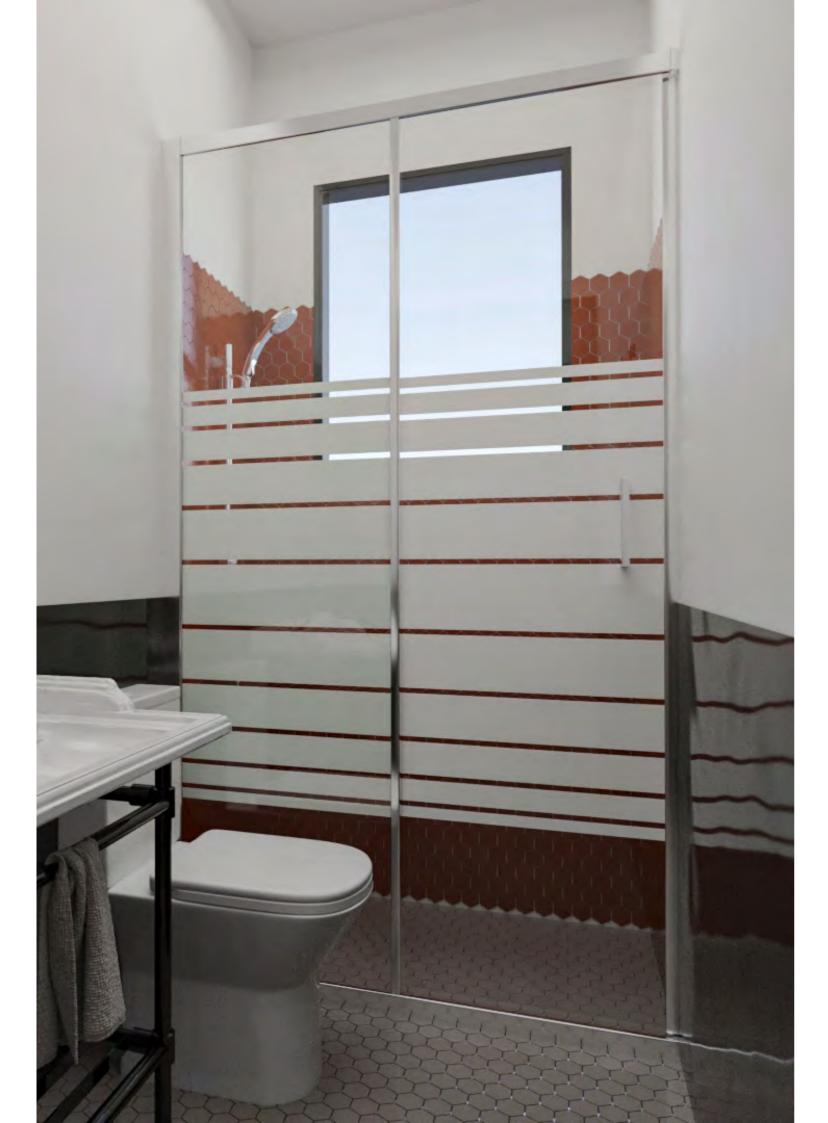

ve glass panels create an inviting space, seamlessly integrating style and functionality.







W/120 - H/190

Upgrade your bathroom with our shower cabin model, fusing contemporary design and long-lasting durability. Its spacious glass panels create an inviting atmosphere, seamlessly blending style and functionality.

|  | 1 | I |
|--|---|---|
|  |   |   |
|  |   | ļ |
|  |   |   |
|  |   | I |
|  |   |   |

'







W/120 - H/190

Elevate your bathroom with our shower cabin model, where modern design and lasting durability come together seamlessly.







Transform your bathroom with our shower cabin model, a perfect blend of modern design and enduring durability.









Elevate your bathroom with our shower cabin model, seamlessly combining modern design and lasting durability.









Revamp your bathroom with our shower cabin model, where modern design meets enduring durability.









STL - 206 W/120 - H/190

> Celebrate modern elegance and lasting quality in your bathroom with our shower cabin model. Its sleek design and durable construction create a perfect blend of style and functionality.







W/120 - H/190

Experience the fusion of modern design and enduring quality with our shower cabin model. Its contemporary aesthetics and robust construction provide both style and durability for your bathroom.







W/120 - H/190

Elevate your bathroom with our shower cabin model, where contemporary design meets lasting durability. The spacious glass panels create an open, inviting atmosphere, fusing style and functionality seamlessly.









W/120 - H/190

Enhance