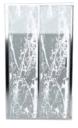

CORNER

STL - 106 W/90 - D/90 - H/190

Featuring a unique design and exceptional durability, our shower cabin model introduces a modern touch to your bathroom. The expansive glass surfaces evoke a sense of openness, and its compact design seamlessly adapts to various bathroom spaces. Craft your own personal haven for relaxation, and enrich your bathing experience with the luxury and comfort of our shower cabin.

CORNER

STL - 107 W/90 - D/90 - H/190

With its unique design and robust durability, our shower cabin model adds a modern touch to your bathroom. The spacious glass panels create a feeling of openness, and its compact design allows for a perfect fit in any bathroom space. Create your personal relaxation oasis and elevate your shower experience with the luxury and comfort of our shower cabin.