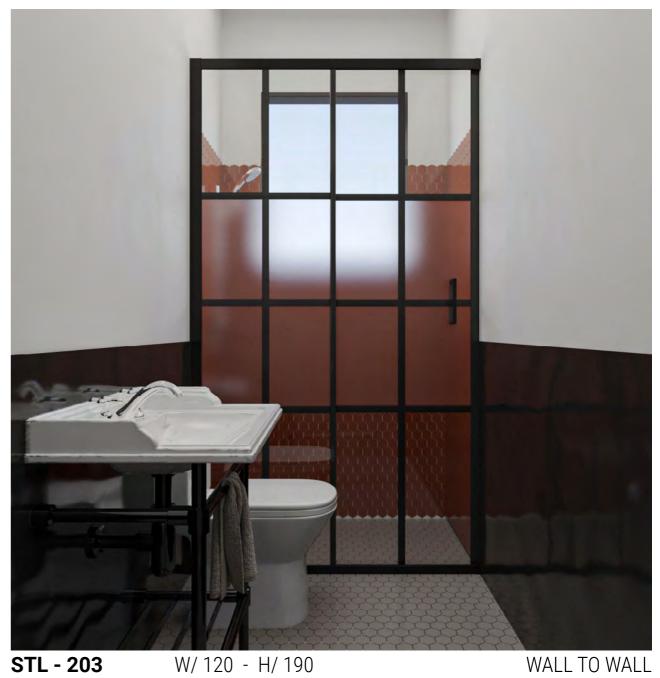

STL-501 68-69

STL-413 58-59

STL-103 12-13

STL-109 24-25

STL-203 36-37

STL-209 48-49

STL-312 62-63

STL-502 70-71

Transform your bathroom with our shower cabin model, a perfect blend of modern design and enduring durability.

Elevate your bathroom with our shower cabin model, seamlessly combining modern design and lasting durability.