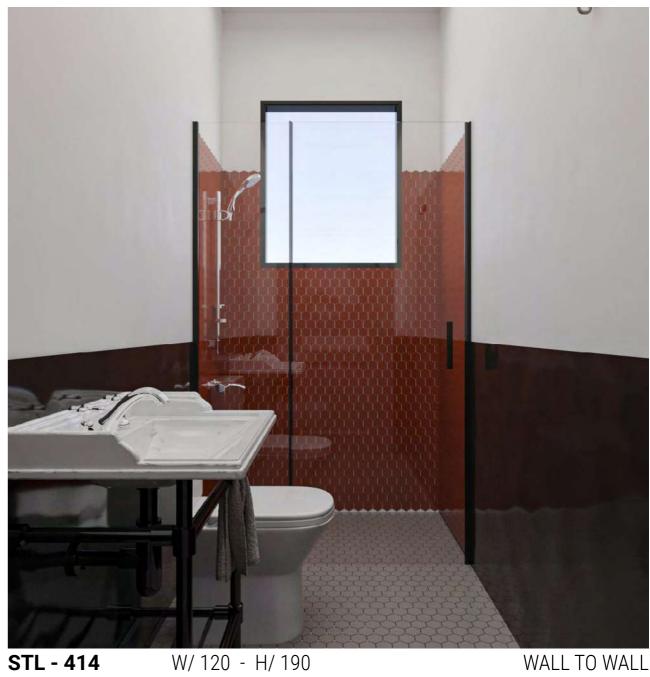

STL - 314 W/90 - D/90 - H/190

> Elevate your bathroom with our shower cabin model, where modern design meets long-lasting durability. The expansive glass panels create an inviting space, seamlessly integrating style and functionality.

Elevate your bathroom with our shower cabin model, where modern design meets long-lasting durability. The expansive glass panels create an inviting space, seamlessly integrating style and functionality.