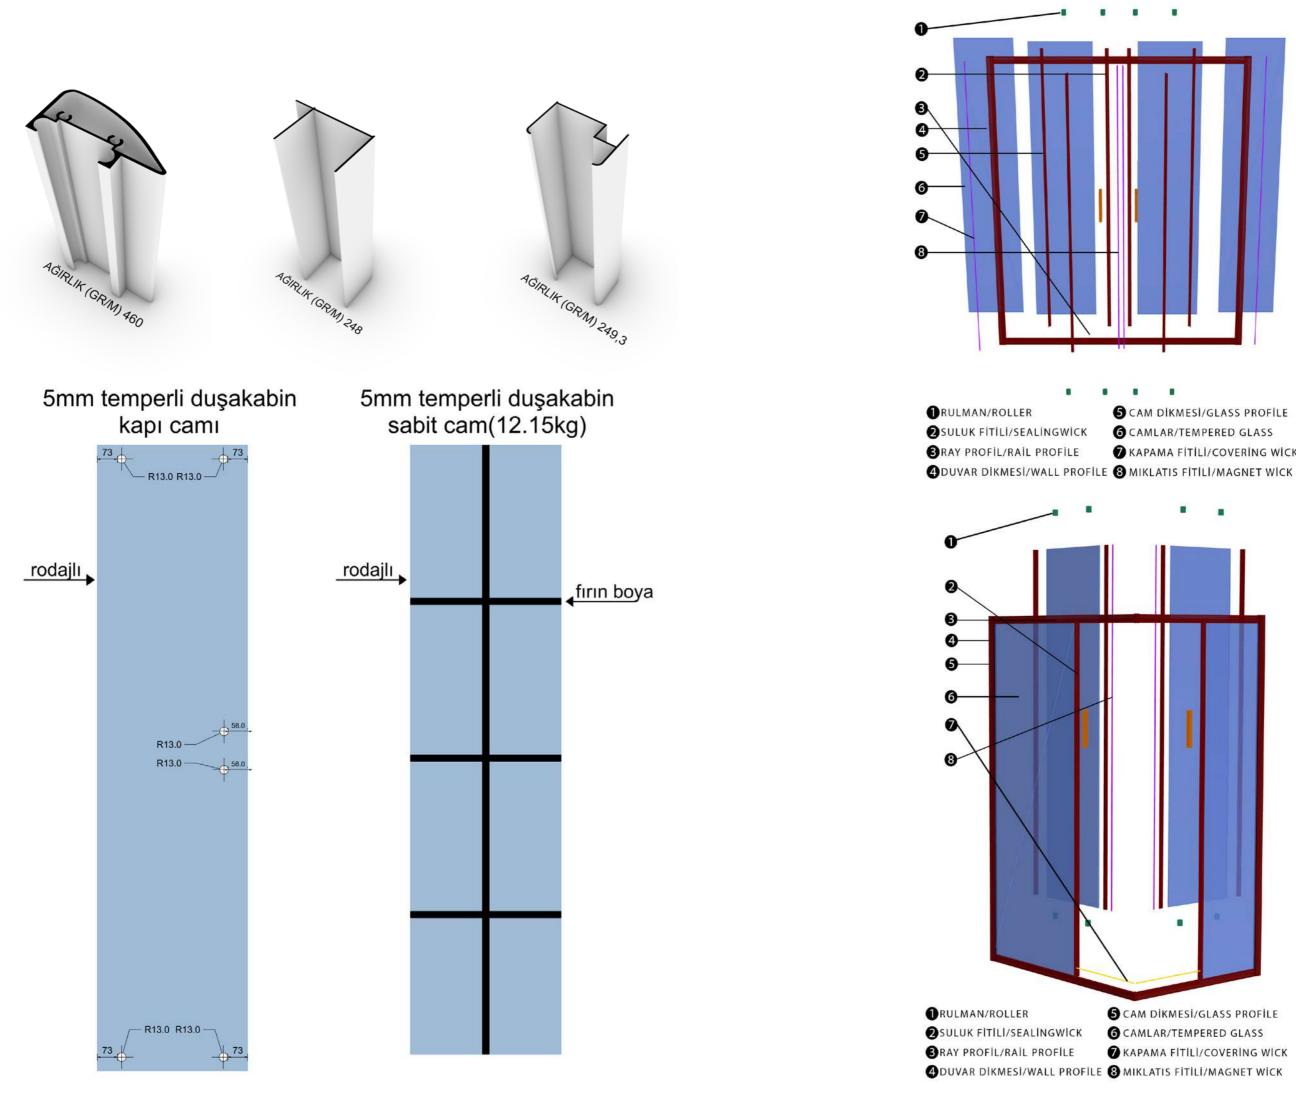

SCAM DIKMESI/GLASS PROFILE 6 CAMLAR/TEMPERED GLASS KAPAMA FITILI/COVERING WICK

**5** CAM DIKMESI/GLASS PROFILE 6 CAMLAR/TEMPERED GLASS KAPAMA FITILI/COVERING WICK

STL - 312 W/90 - D/90 - H/190

> Elevate your bathroom with our shower cabin model, where modern design meets long-lasting durability. The expansive glass panels create an inviting space, seamlessly integrating style and functionality.