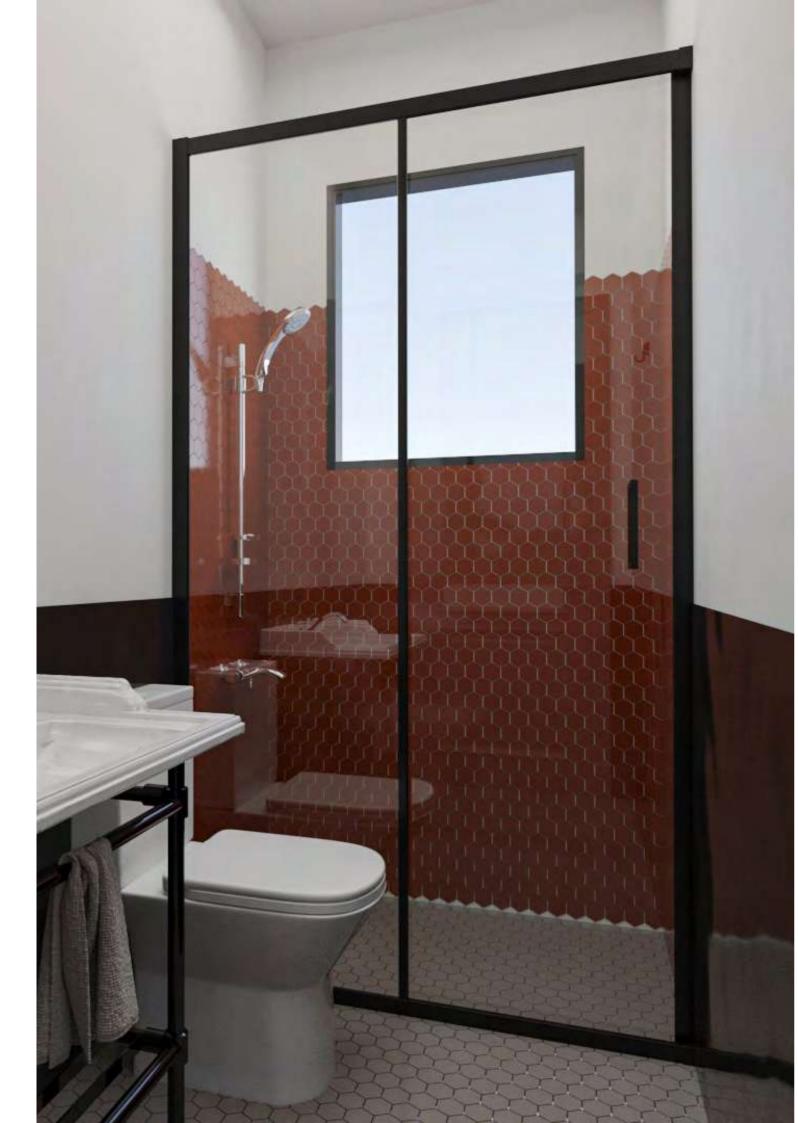

W/120 - H/190

Enhance your bathroom with our shower cabin model, marrying modern design with enduring durability. Its expansive glass panels create an inviting space, seamlessly integrating style and functionality.

W/120 - H/190

Upgrade your bathroom with our shower cabin model, fusing contemporary design and long-lasting durability. Its spacious glass panels create an inviting atmosphere, seamlessly blending style and functionality.