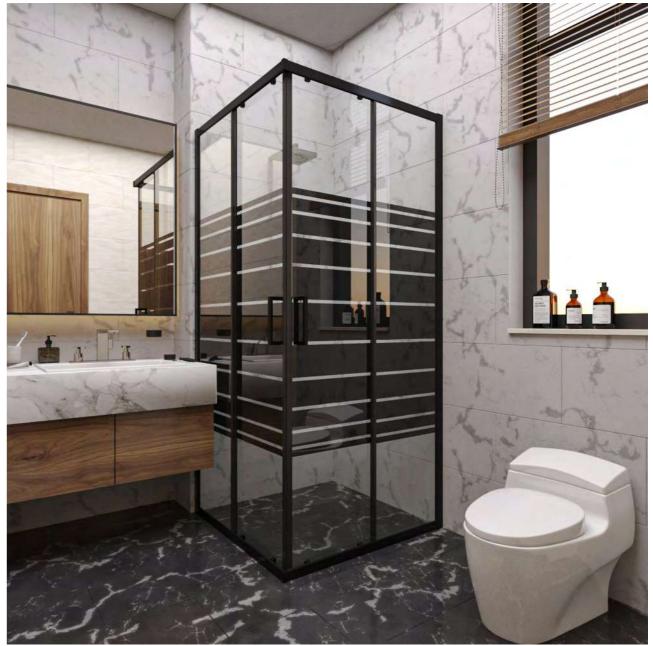

CORNER

STL - 106 W/90 - D/90 - H/190

Featuring a unique design and exceptional durability, our shower cabin model introduces a modern touch to your bathroom. The expansive glass surfaces evoke a sense of openness, and its compact design seamlessly adapts to various bathroom spaces. Craft your own personal haven for relaxation, and enrich your bathing experience with the luxury and comfort of our shower cabin.