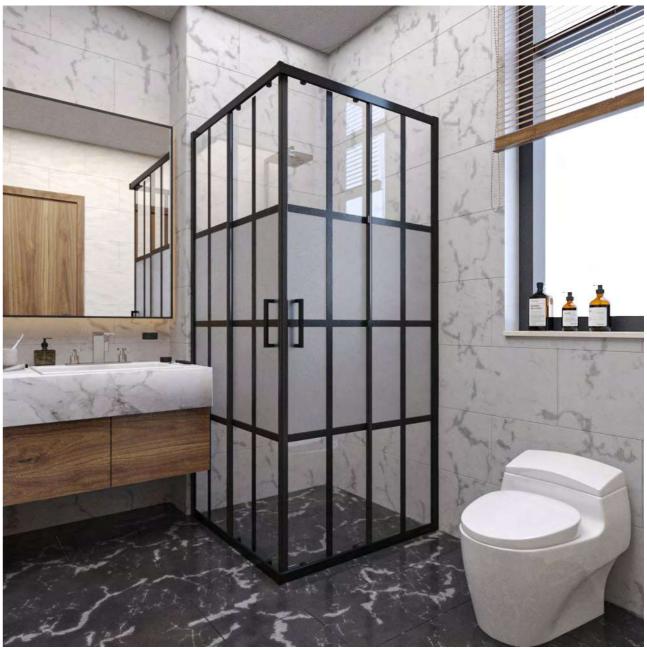

STL-211 52-53

STL-314 66-67

Quality Materials & Impeccable Craftsmanship

STL - 100 W

Experience the epitome of style and functionality with our signature shower enclosure model. Crafted with precision and designed for modern living, our shower enclosure brings a touch of elegance to your daily routine.

W/90 - D/90 - H/190

STL - 101 W/90 - D/90 - H/190

ur shower cabin model, which is poised to be the highlight of your bathroom, dazzles with its modern design and stylish glass details. While enhancing your bathroom's aesthetics, it also simplifies your bathing experience with its durability and easy-to-clean features. Create your own personal spa space and establish an ideal haven for relaxation.