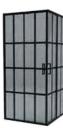

CORNER

STL - 102 W/90 - D/90 - H/190

Standing out with unique design and durability, our shower cabin model adds a modern touch to your bathroom. Its spacious glass surface creates a sense of freshness, while its compact design seamlessly fits into all types of bathroom spaces. Create your own personal relaxation area and fill your bathing experience with luxury and comfort.

CORNER

STL - 103 W/90 - D/90 - H/190

Our shower cabin model combines sleek design with functionality, adding a touch of modern elegance to your bathroom. The spacious glass panels create a feeling of openness, while its compact design ensures a perfect fit in any bathroom space. Create your personal oasis for relaxation and elevate your bathing experience with our luxurious and practical shower cabin.