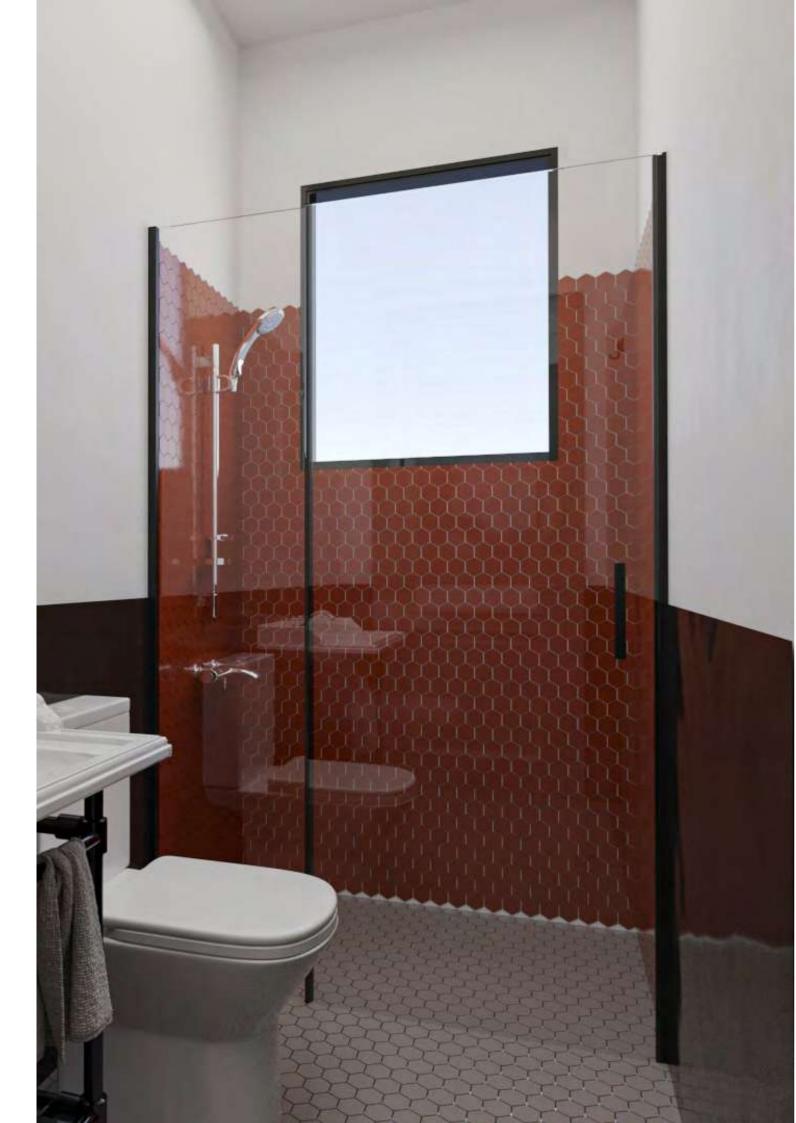

STL - 314 W/90 - D/90 - H/190

> Elevate your bathroom with our shower cabin model, where modern design meets long-lasting durability. The expansive glass panels create an inviting space, seamlessly integrating style and functionality.

Elevate your bathroom with our shower cabin model, where modern design meets long-lasting durability. The expansive glass panels create an inviting space, seamlessly integrating style and functionality.