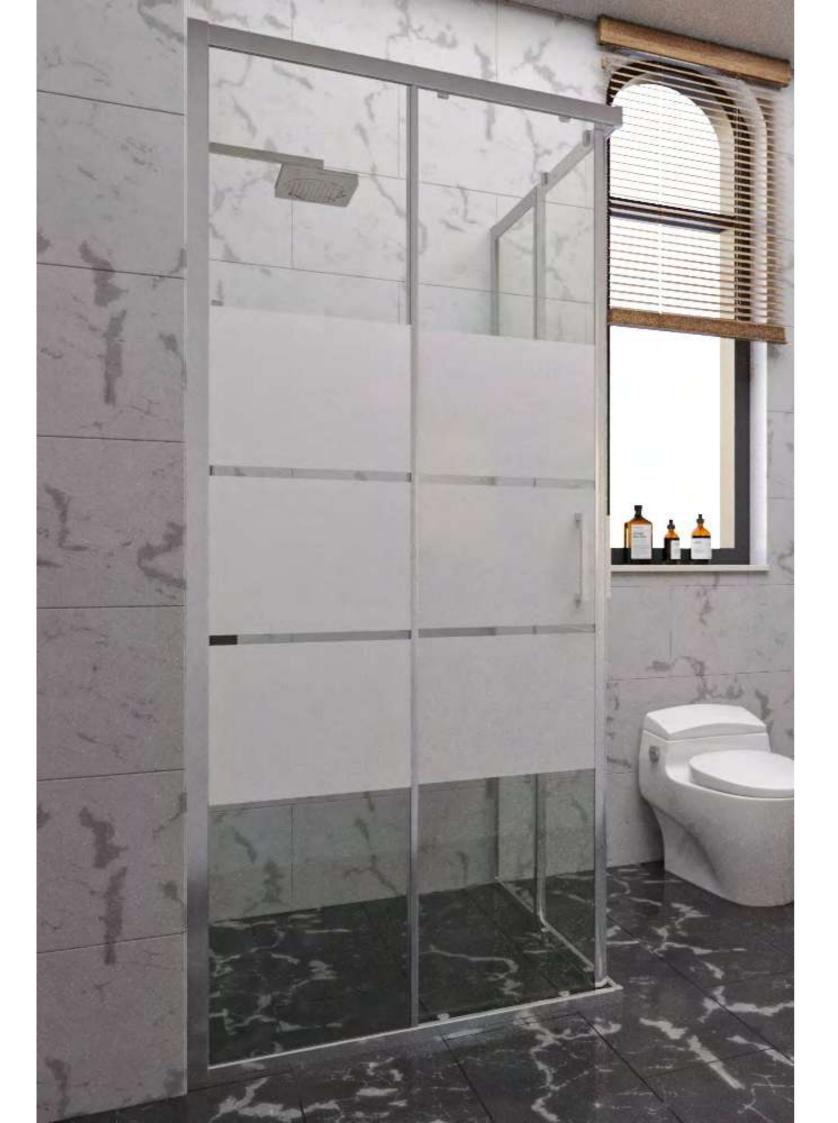

STL-211 52-53

STL-314 66-67

Quality Materials & Impeccable Craftsmanship

STL - 100 W

Experience the epitome of style and functionality with our signature shower enclosure model. Crafted with precision and designed for modern living, our shower enclosure brings a touch of elegance to your daily routine.

W/90 - D/90 - H/190

STL - 101 W/90 - D/90 - H/190

ur shower cabin model, which is poised to be the highlight of your bathroom, dazzles with its modern design and stylish glass details. While enhancing your bathroom's aesthetics, it also simplifies your bathing experience with its durability and easy-to-clean features. Create your own personal spa space and establish an ideal haven for relaxation.