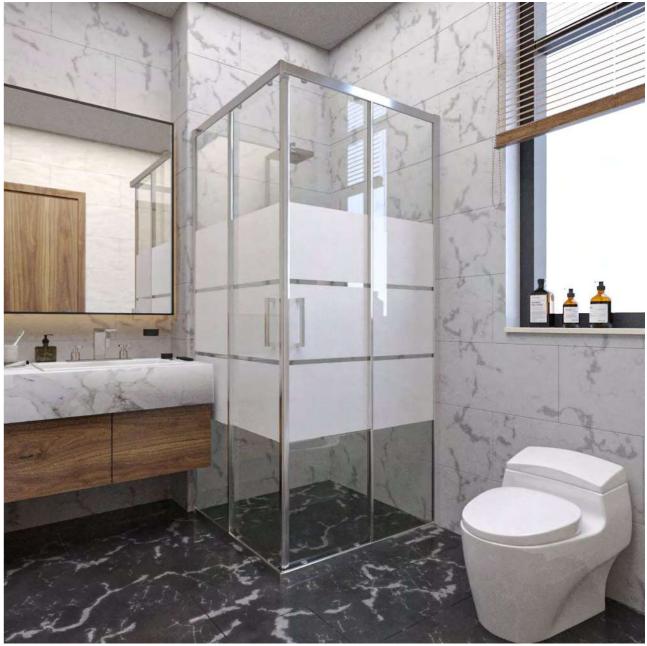

CORNER

STL - 102 W/90 - D/90 - H/190

Standing out with unique design and durability, our shower cabin model adds a modern touch to your bathroom. Its spacious glass surface creates a sense of freshness, while its compact design seamlessly fits into all types of bathroom spaces. Create your own personal relaxation area and fill your bathing experience with luxury and comfort.

CORNER

STL - 103 W/90 - D/90 - H/190

Our shower cabin model combines sleek design with functionality, adding a touch of modern elegance to your bathroom. The spacious glass panels create a feeling of openness, while its compact design ensures a perfect fit in any bathroom space. Create your personal oasis for relaxation and elevate your bathing experience with our luxurious and practical shower cabin.