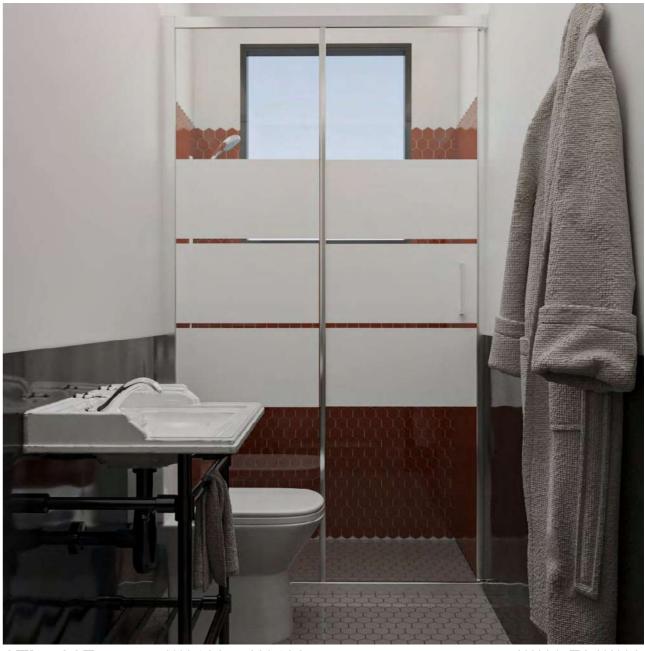

STL-211 52-53

STL-314 66-67

Quality Materials & Impeccable Craftsmanship

STL - 100 W

Experience the epitome of style and functionality with our signature shower enclosure model. Crafted with precision and designed for modern living, our shower enclosure brings a touch of elegance to your daily routine.

W/90 - D/90 - H/190

STL - 101 W/90 - D/90 - H/190

ur shower cabin model, which is poised to be the highlight of your bathroom, dazzles with its modern design and stylish glass details. While enhancing your bathroom's aesthetics, it also simplifies your bathing experience with its durability and easy-to-clean features. Create your own personal spa space and establish an ideal haven for relaxation.