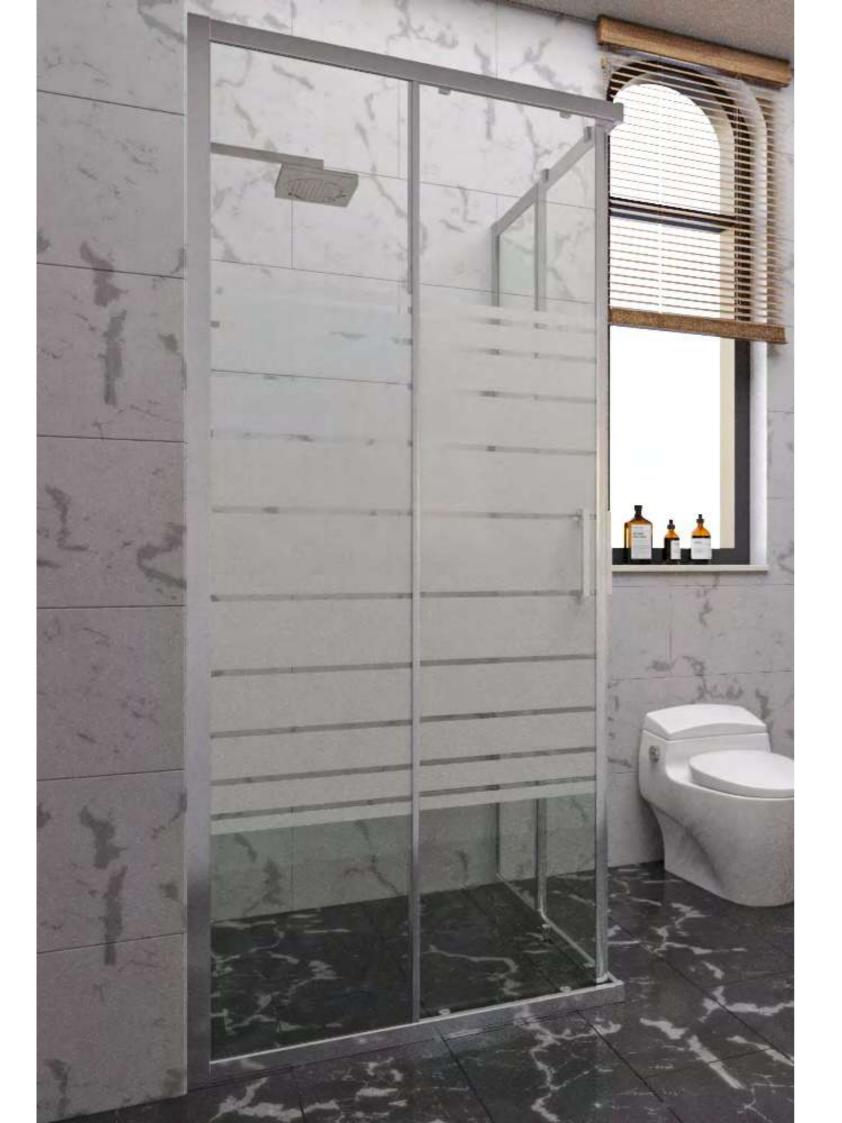

W/90 - D/90 - H/190

STL - 101 W/90 - D/90 - H/190

ur shower cabin model, which is poised to be the highlight of your bathroom, dazzles with its modern design and stylish glass details. While enhancing your bathroom's aesthetics, it also simplifies your bathing experience with its durability and easy-to-clean features. Create your own personal spa space and establish an ideal haven for relaxation.

CORNER

STL - 102 W/90 - D/90 - H/190

Standing out with unique design and durability, our shower cabin model adds a modern touch to your bathroom. Its spacious glass surface creates a sense of freshness, while its compact design seamlessly fits into all types of bathroom spaces. Create your own personal relaxation area and fill your bathing experience with luxury and comfort.