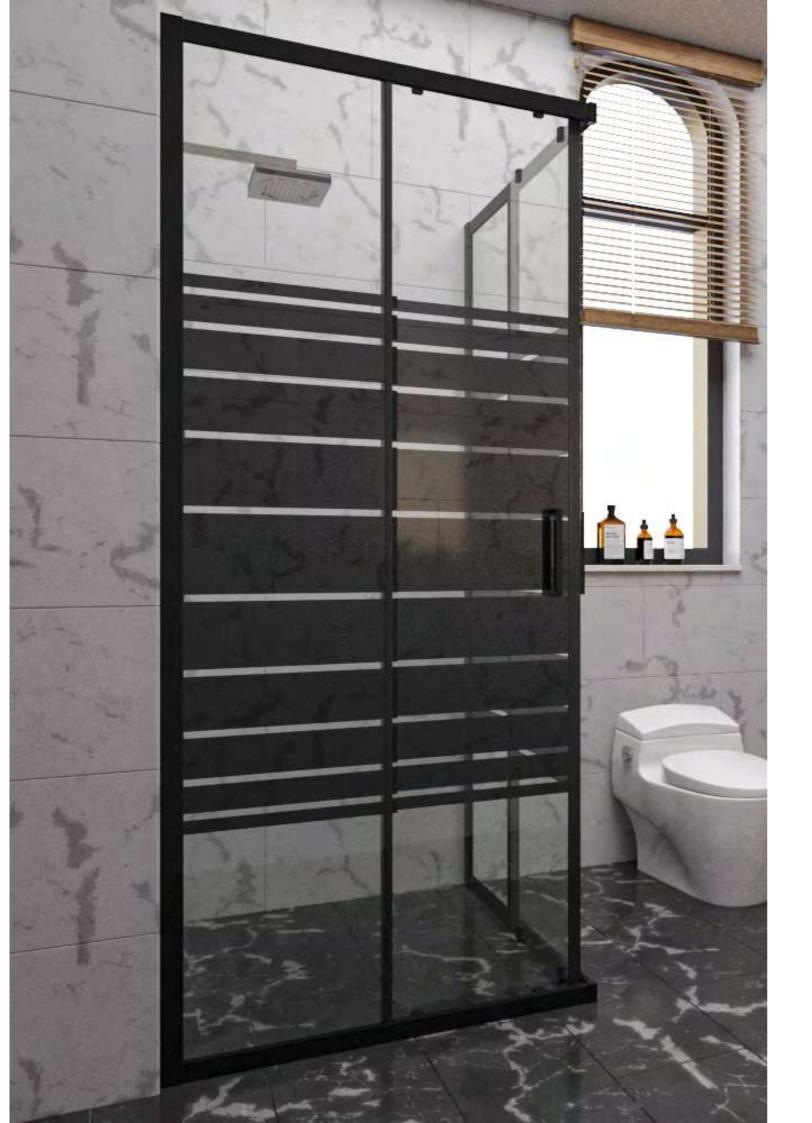

CORNER

STL - 106 W/90 - D/90 - H/190

Featuring a unique design and exceptional durability, our shower cabin model introduces a modern touch to your bathroom. The expansive glass surfaces evoke a sense of openness, and its compact design seamlessly adapts to various bathroom spaces. Craft your own personal haven for relaxation, and enrich your bathing experience with the luxury and comfort of our shower cabin.