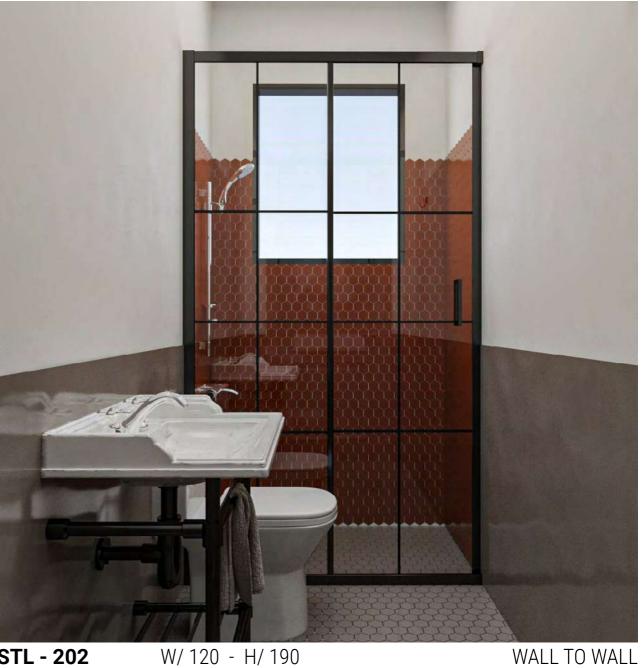

|  | 1 | I |
|--|---|---|
|  |   |   |
|  |   | ļ |
|  |   |   |
|  |   | I |
|  |   |   |

'

W/120 - H/190

Elevate your bathroom with our shower cabin model, where modern design and lasting durability come together seamlessly.