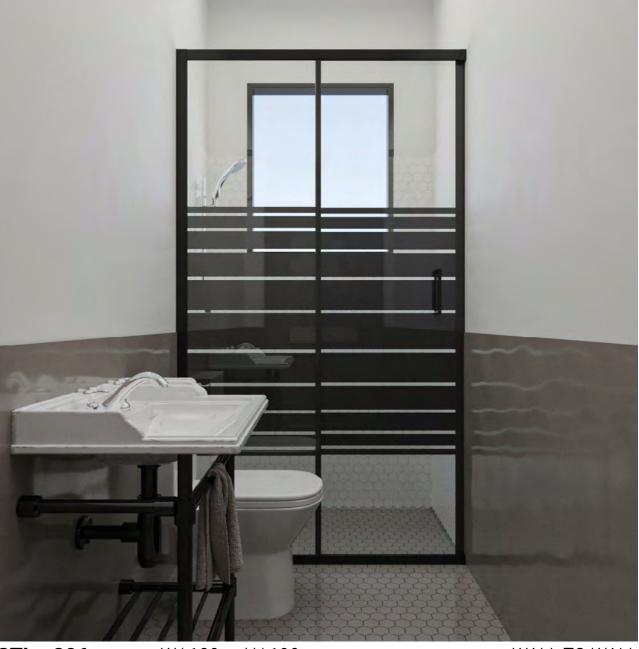

STL-211 52-53

STL-314 66-67

Quality Materials & Impeccable Craftsmanship

STL - 100 W

Experience the epitome of style and functionality with our signature shower enclosure model. Crafted with precision and designed for modern living, our shower enclosure brings a touch of elegance to your daily routine.

W/90 - D/90 - H/190

STL - 101 W/90 - D/90 - H/190

ur shower cabin model, which is poised to be the highlight of your bathroom, dazzles with its modern design and stylish glass details. While enhancing your bathroom's aesthetics, it also simplifies your bathing experience with its durability and easy-to-clean features. Create your own personal spa space and establish an ideal haven for relaxation.