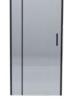

CORNER

STL - 102 W/90 - D/90 - H/190

Standing out with unique design and durability, our shower cabin model adds a modern touch to your bathroom. Its spacious glass surface creates a sense of freshness, while its compact design seamlessly fits into all types of bathroom spaces. Create your own personal relaxation area and fill your bathing experience with luxury and comfort.

CORNER

STL - 103 W/90 - D/90 - H/190

Our shower cabin model combines sleek design with functionality, adding a touch of modern elegance to your bathroom. The spacious glass panels create a feeling of openness, while its compact design ensures a perfect fit in any bathroom space. Create your personal oasis for relaxation and elevate your bathing experience with our luxurious and practical shower cabin.