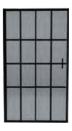

CORNER

STL - 104 W/90 - D/90 - H/190

Our shower cabin model embodies contemporary design and robust durability, enhancing the aesthetic appeal of your bathroom. The generous glass panels infuse a sense of openness, and its space-saving design ensures compatibility with various bathroom layouts. Craft your private sanctuary for rejuvenation, and elevate your bathing experience with the luxurious comfort of our shower cabin.

CORNER

STL - 105 W/90 - D/90 - H/190

Highlighting with its stylish design and durability, our shower cabin model adds a modern touch to your bathroom. The spacious glass panels create a feeling of freshness, while its compact design provides a perfect fit for any bathroom layout. Create your personal relaxation space and take your shower experience to the next level with this luxurious shower cabin.