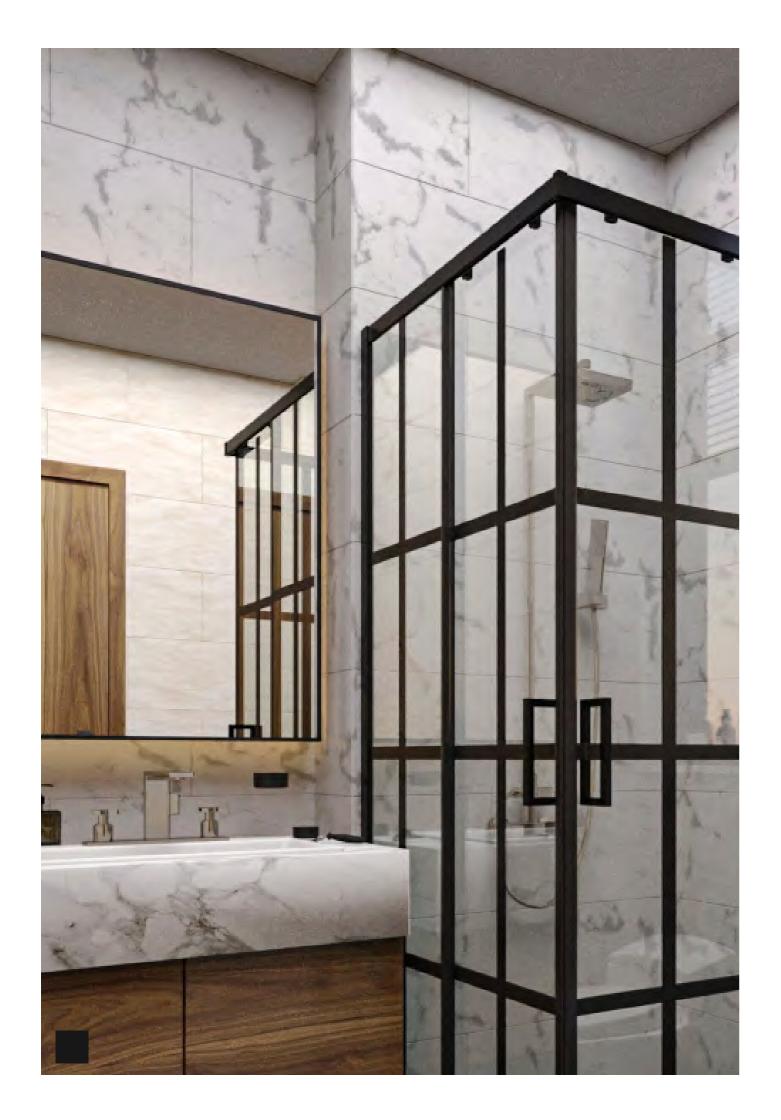

CORNER

STL - 102 W/90 - D/90 - H/190

Standing out with unique design and durability, our shower cabin model adds a modern touch to your bathroom. Its spacious glass surface creates a sense of freshness, while its compact design seamlessly fits into all types of bathroom spaces. Create your own personal relaxation area and fill your bathing experience with luxury and comfort.

CORNER

STL - 103 W/90 - D/90 - H/190

Our shower cabin model combines sleek design with functionality, adding a touch of modern elegance to your bathroom. The spacious glass panels create a feeling of openness, while its compact design ensures a perfect fit in any bathroom space. Create your personal oasis for relaxation and elevate your bathing experience with our luxurious and practical shower cabin.