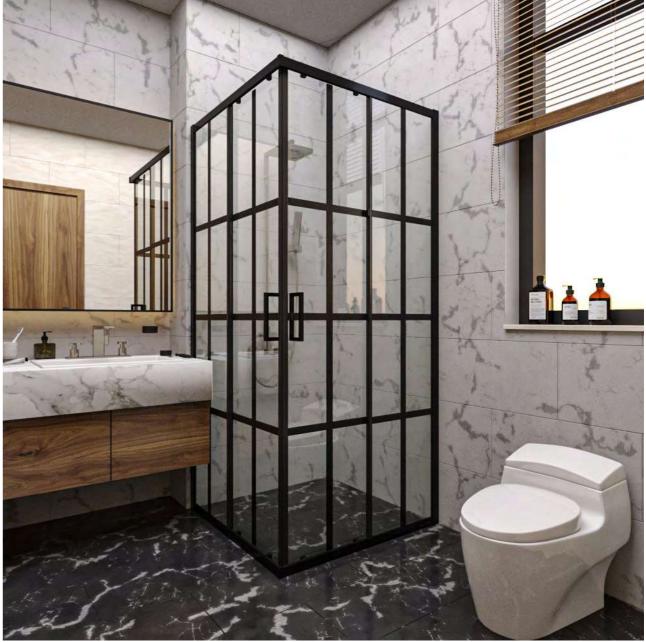

CORNER

STL - 102 W/90 - D/90 - H/190

Standing out with unique design and durability, our shower cabin model adds a modern touch to your bathroom. Its spacious glass surface creates a sense of freshness, while its compact design seamlessly fits into all types of bathroom spaces. Create your own personal relaxation area and fill your bathing experience with luxury and comfort.

CORNER

STL - 103 W/90 - D/90 - H/190

Our shower cabin model combines sleek design with functionality, adding a touch of modern elegance to your bathroom. The spacious glass panels create a feeling of openness, while its compact design ensures a perfect fit in any bathroom space. Create your personal oasis for relaxation and elevate your bathing experience with our luxurious and practical shower cabin.