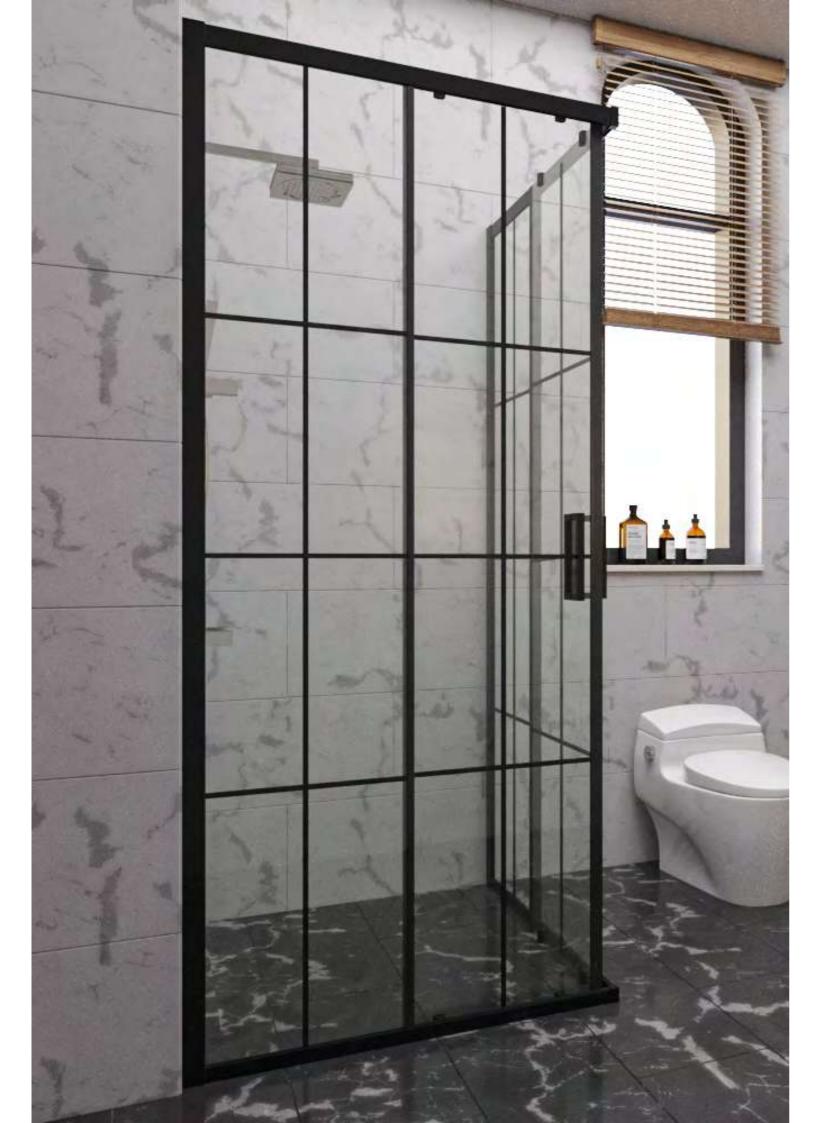

STL-211 52-53

STL-314 66-67

Quality Materials & Impeccable Craftsmanship

STL - 100 W

Experience the epitome of style and functionality with our signature shower enclosure model. Crafted with precision and designed for modern living, our shower enclosure brings a touch of elegance to your daily routine.

W/90 - D/90 - H/190

STL - 101 W/90 - D/90 - H/190

ur shower cabin model, which is poised to be the highlight of your bathroom, dazzles with its modern design and stylish glass details. While enhancing your bathroom's aesthetics, it also simplifies your bathing experience with its durability and easy-to-clean features. Create your own personal spa space and establish an ideal haven for relaxation.