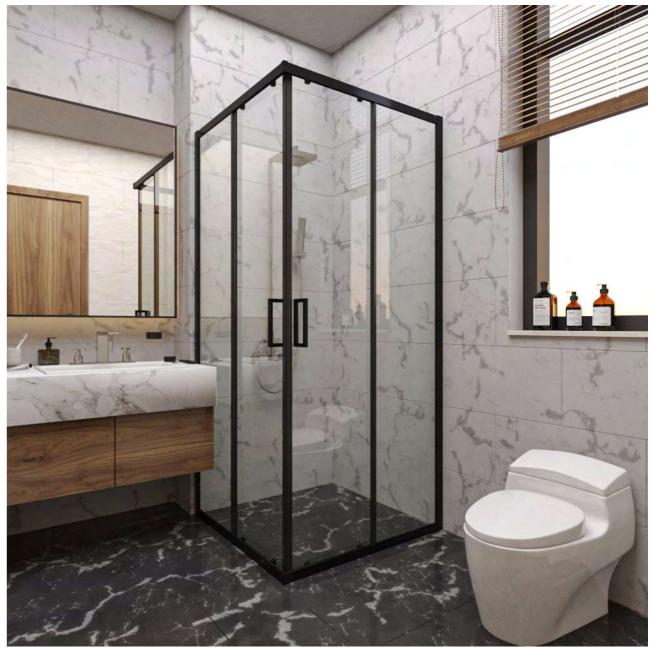

CORNER

STL - 102 W/90 - D/90 - H/190

Standing out with unique design and durability, our shower cabin model adds a modern touch to your bathroom. Its spacious glass surface creates a sense of freshness, while its compact design seamlessly fits into all types of bathroom spaces. Create your own personal relaxation area and fill your bathing experience with luxury and comfort.

CORNER

STL - 103 W/90 - D/90 - H/190

Our shower cabin model combines sleek design with functionality, adding a touch of modern elegance to your bathroom. The spacious glass panels create a feeling of openness, while its compact design ensures a perfect fit in any bathroom space. Create your personal oasis for relaxation and elevate your bathing experience with our luxurious and practical shower cabin.