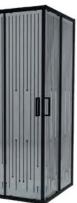

CORNER

STL - 102 W/90 - D/90 - H/190

Standing out with unique design and durability, our shower cabin model adds a modern touch to your bathroom. Its spacious glass surface creates a sense of freshness, while its compact design seamlessly fits into all types of bathroom spaces. Create your own personal relaxation area and fill your bathing experience with luxury and comfort.

CORNER

STL - 103 W/90 - D/90 - H/190

Our shower cabin model combines sleek design with functionality, adding a touch of modern elegance to your bathroom. The spacious glass panels create a feeling of openness, while its compact design ensures a perfect fit in any bathroom space. Create your personal oasis for relaxation and elevate your bathing experience with our luxurious and practical shower cabin.