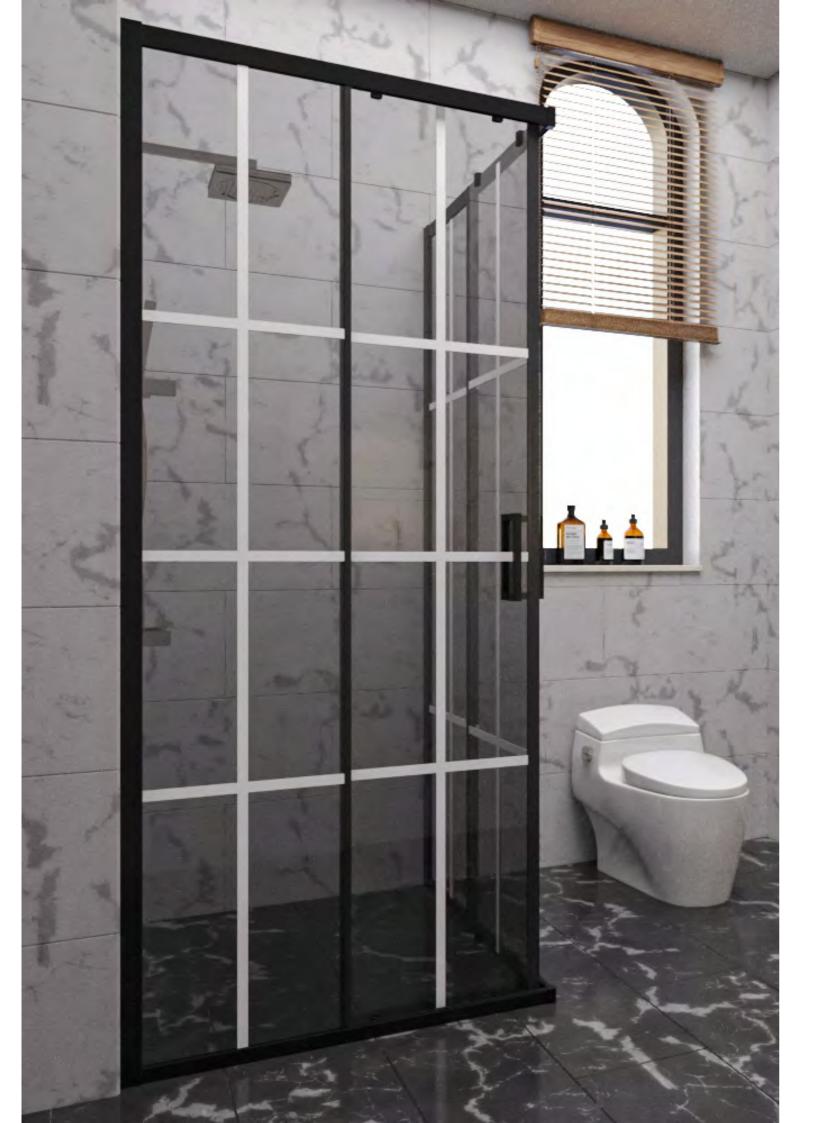

STL-211 52-53

STL-314 66-67

Quality Materials & Impeccable Craftsmanship

STL - 100 W

Experience the epitome of style and functionality with our signature shower enclosure model. Crafted with precision and designed for modern living, our shower enclosure brings a touch of elegance to your daily routine.

W/90 - D/90 - H/190

STL - 101 W/90 - D/90 - H/190

ur shower cabin model, which is poised to be the highlight of your bathroom, dazzles with its modern design and stylish glass details. While enhancing your bathroom's aesthetics, it also simplifies your bathing experience with its durability and easy-to-clean features. Create your own personal spa space and establish an ideal haven for relaxation.