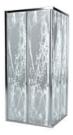

CORNER

STL - 102 W/90 - D/90 - H/190

Standing out with unique design and durability, our shower cabin model adds a modern touch to your bathroom. Its spacious glass surface creates a sense of freshness, while its compact design seamlessly fits into all types of bathroom spaces. Create your own personal relaxation area and fill your bathing experience with luxury and comfort.

CORNER

STL - 103 W/90 - D/90 - H/190

Our shower cabin model combines sleek design with functionality, adding a touch of modern elegance to your bathroom. The spacious glass panels create a feeling of openness, while its compact design ensures a perfect fit in any bathroom space. Create your personal oasis for relaxation and elevate your bathing experience with our luxurious and practical shower cabin.