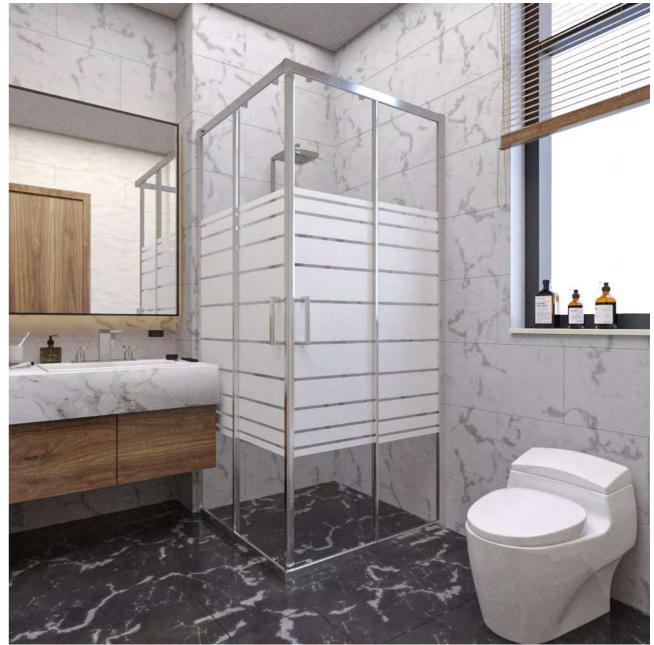

CORNER

STL - 102 W/90 - D/90 - H/190

Standing out with unique design and durability, our shower cabin model adds a modern touch to your bathroom. Its spacious glass surface creates a sense of freshness, while its compact design seamlessly fits into all types of bathroom spaces. Create your own personal relaxation area and fill your bathing experience with luxury and comfort.

CORNER

STL - 103 W/90 - D/90 - H/190

Our shower cabin model combines sleek design with functionality, adding a touch of modern elegance to your bathroom. The spacious glass panels create a feeling of openness, while its compact design ensures a perfect fit in any bathroom space. Create your personal oasis for relaxation and elevate your bathing experience with our luxurious and practical shower cabin.