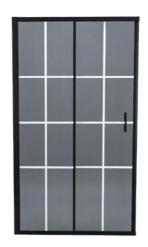

W/120 - H/190

Enhance your bathroom with our shower cabin model, marrying modern design with enduring durability. Its expansive glass panels create an inviting space, seamlessly integrating style and functionality.

W/120 - H/190

Upgrade your bathroom with our shower cabin model, fusing contemporary design and long-lasting durability. Its spacious glass panels create an inviting atmosphere, seamlessly blending style and functionality.