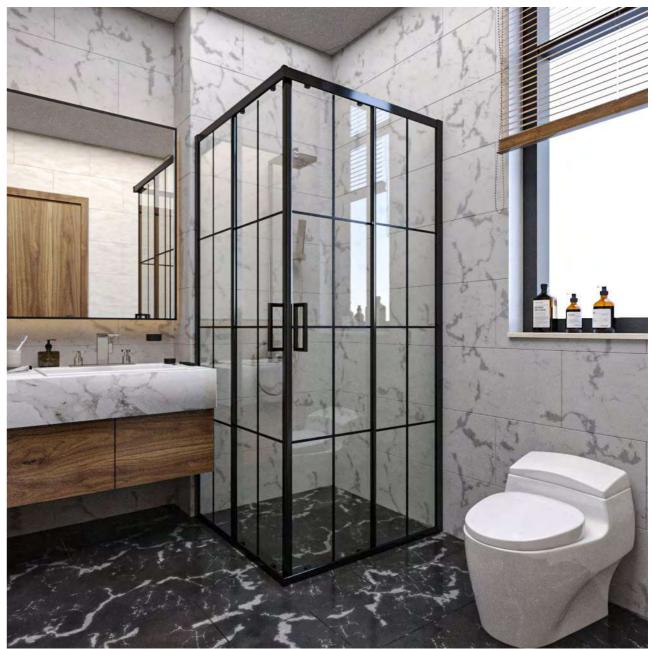

CORNER

STL - 102 W/90 - D/90 - H/190

Standing out with unique design and durability, our shower cabin model adds a modern touch to your bathroom. Its spacious glass surface creates a sense of freshness, while its compact design seamlessly fits into all types of bathroom spaces. Create your own personal relaxation area and fill your bathing experience with luxury and comfort.

CORNER

STL - 103 W/90 - D/90 - H/190

Our shower cabin model combines sleek design with functionality, adding a touch of modern elegance to your bathroom. The spacious glass panels create a feeling of openness, while its compact design ensures a perfect fit in any bathroom space. Create your personal oasis for relaxation and elevate your bathing experience with our luxurious and practical shower cabin.