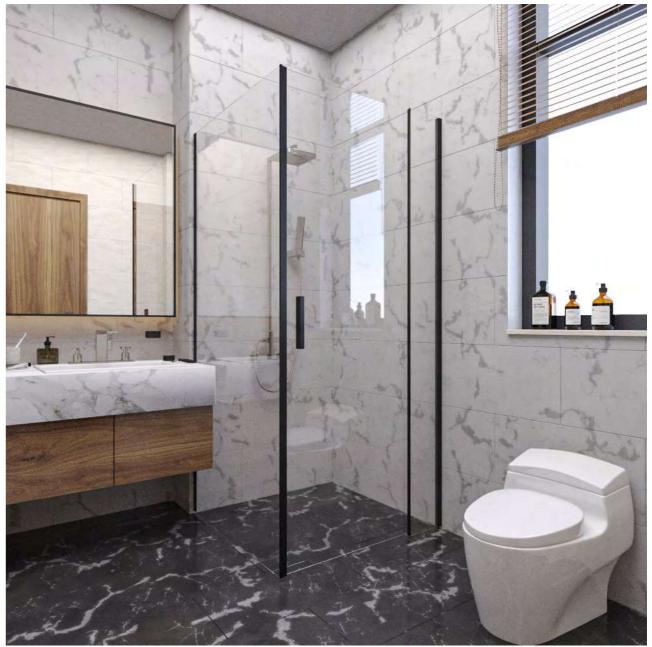

W/120 - H/190

Enhance your bathroom with our shower cabin model, marrying modern design with enduring durability. Its expansive glass panels create an inviting space, seamlessly integrating style and functionality.

W/120 - H/190

Upgrade your bathroom with our shower cabin model, fusing contemporary design and long-lasting durability. Its spacious glass panels create an inviting atmosphere, seamlessly blending style and functionality.