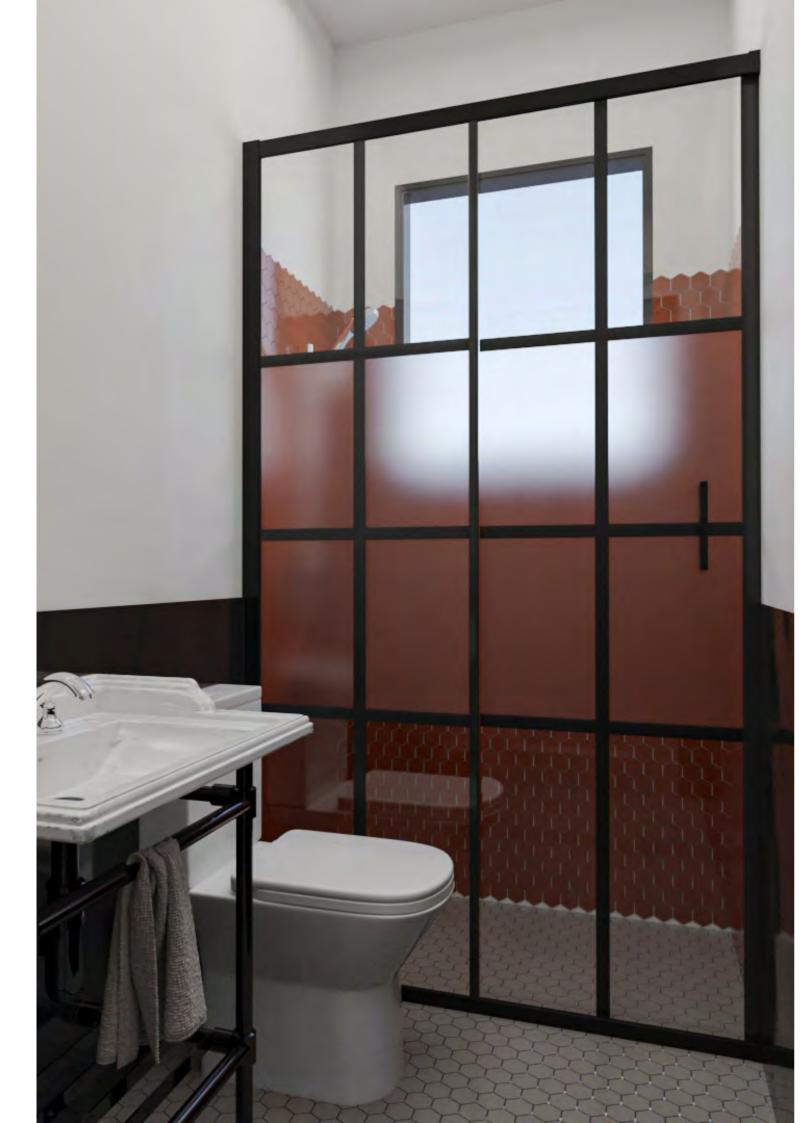

|  | 1 | I |
|--|---|---|
|  |   |   |
|  |   | ļ |
|  |   |   |
|  |   | I |
|  |   |   |

'

W/120 - H/190

Elevate your bathroom with our shower cabin model, where modern design and lasting durability come together seamlessly.