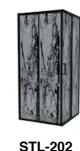

CORNER

STL - 107 W/90 - D/90 - H/190

With its unique design and robust durability, our shower cabin model adds a modern touch to your bathroom. The spacious glass panels create a feeling of openness, and its compact design allows for a perfect fit in any bathroom space. Create your personal relaxation oasis and elevate your shower experience with the luxury and comfort of our shower cabin.