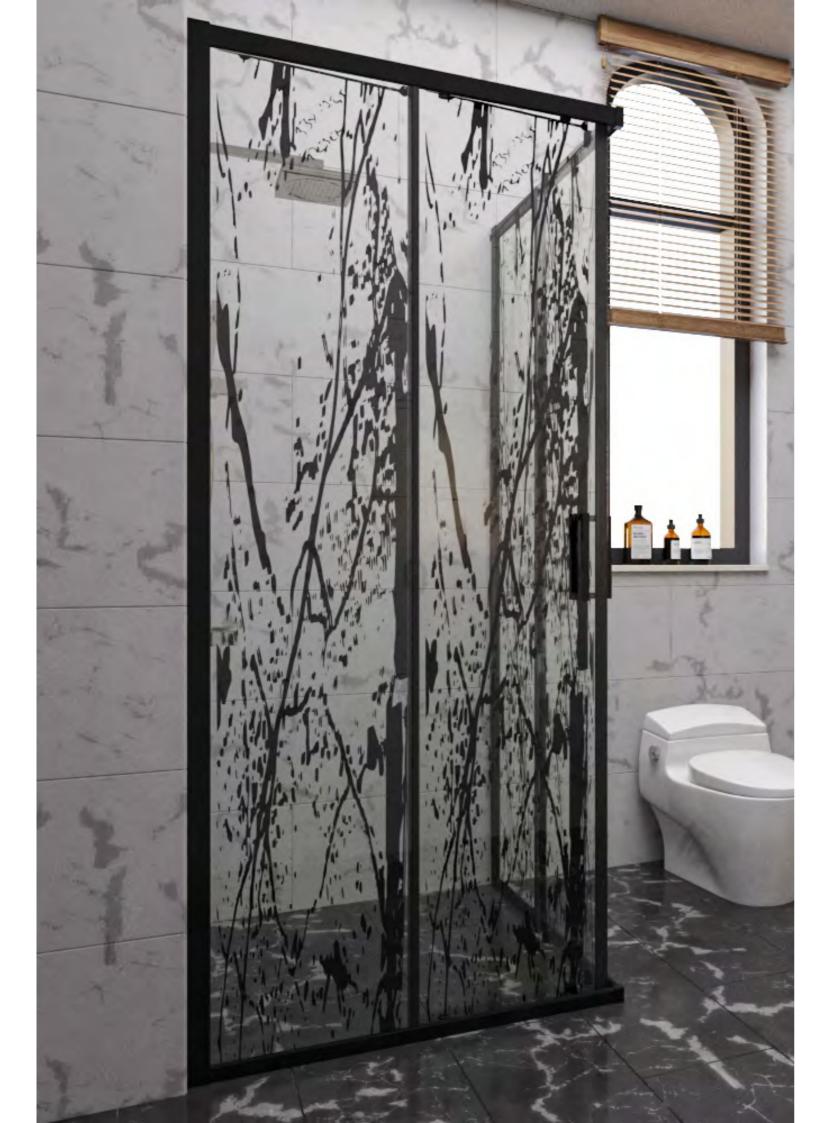

0 - H/190

Featuring a unique design and exceptional durability, our shower cabin model introduces a modern touch to your bathroom. The expansive glass surfaces evoke a sense of openness, and its compact design seamlessly adapts to various bathroom spaces. Craft your own personal haven for relaxation, and enrich your bathing experience with the luxury and comfort of our shower cabin.



CORNER





STL - 107 W/90 - D/90 - H/190

With its unique design and robust durability, our shower cabin model adds a modern touch to your bathroom. The spacious glass panels create a feeling of openness, and its compact design allows for a perfect fit in any bathroom space. Create your personal relaxation oasis and elevate your shower experience with the luxury and comfort of our shower cabin.



CORNER





STL - 108 W/90 - D/90 - H/190

Our shower cabin model is defined by its unique design and durability, bringing a modern touch to your bathroom. The generous glass surfaces create a sense of openness, and its compact design ensures a seamless fit in any bathroom layout. Create your own personal sanctuary for relaxation and enhance your shower experience with the luxurious comfort of our shower cabin.



CORNER





**STL - 109** W/ 9

Our shower cabin model combines modern aesthetics with durable construction, elevating the ambiance of your bathroom. Its spacious glass panels add a sense of openness, providing both style and practicality.



W/90 - D/90 - H/190







W/90 - D/90 - H/190

Discover the perfect synergy of modern design and lasting durability with our shower cabin model, t