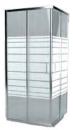

CORNER

STL - 103 W/90 - D/90 - H/190

Our shower cabin model combines sleek design with functionality, adding a touch of modern elegance to your bathroom. The spacious glass panels create a feeling of openness, while its compact design ensures a perfect fit in any bathroom space. Create your personal oasis for relaxation and elevate your bathing experience with our luxurious and practical shower cabin.