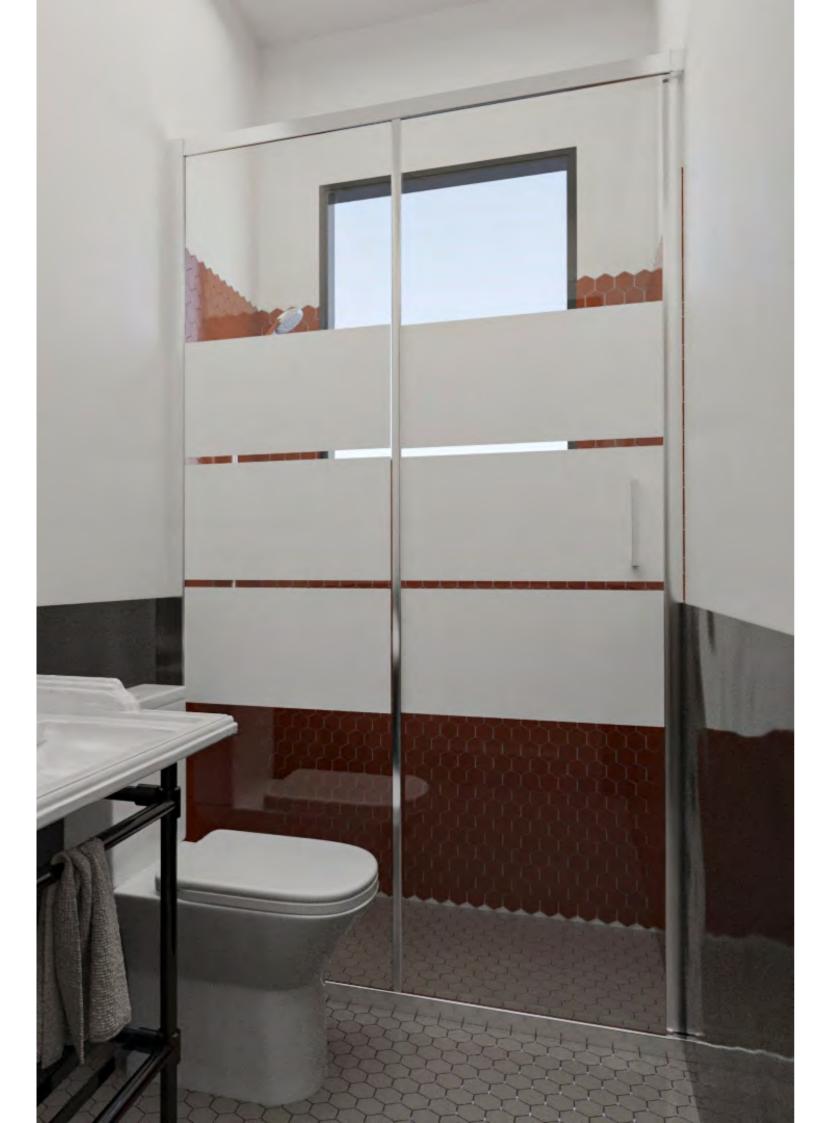

STL-211 52-53

STL-314 66-67

Quality Materials & Impeccable Craftsmanship

STL - 100 W

Experience the epitome of style and functionality with our signature shower enclosure model. Crafted with precision and designed for modern living, our shower enclosure brings a touch of elegance to your daily routine.

W/90 - D/90 - H/190

STL - 101 W/90 - D/90 - H/190

ur shower cabin model, which is poised to be the highlight of your bathroom, dazzles with its modern design and stylish glass details. While enhancing your bathroom's aesthetics, it also simplifies your bathing experience with its durability and easy-to-clean features. Create your own personal spa space and establish an ideal haven for relaxation.