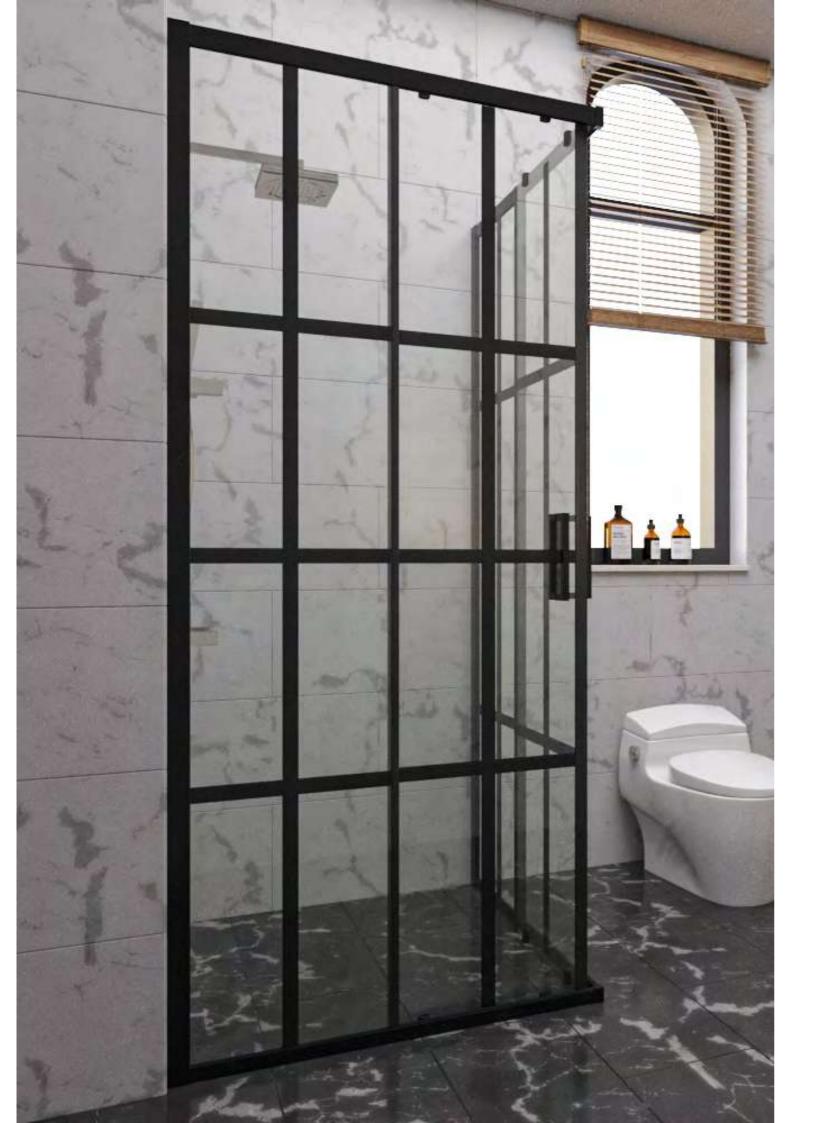

STL-211 52-53

STL-314 66-67

Quality Materials & Impeccable Craftsmanship

STL - 100 W

Experience the epitome of style and functionality with our signature shower enclosure model. Crafted with precision and designed for modern living, our shower enclosure brings a touch of elegance to your daily routine.

W/90 - D/90 - H/190

STL - 101 W/90 - D/90 - H/190

ur shower cabin model, which is poised to be the highlight of your bathroom, dazzles with its modern design and stylish glass details. While enhancing your bathroom's aesthetics, it also simplifies your bathing experience with its durability and easy-to-clean features. Create your own personal spa space and establish an ideal haven for relaxation.