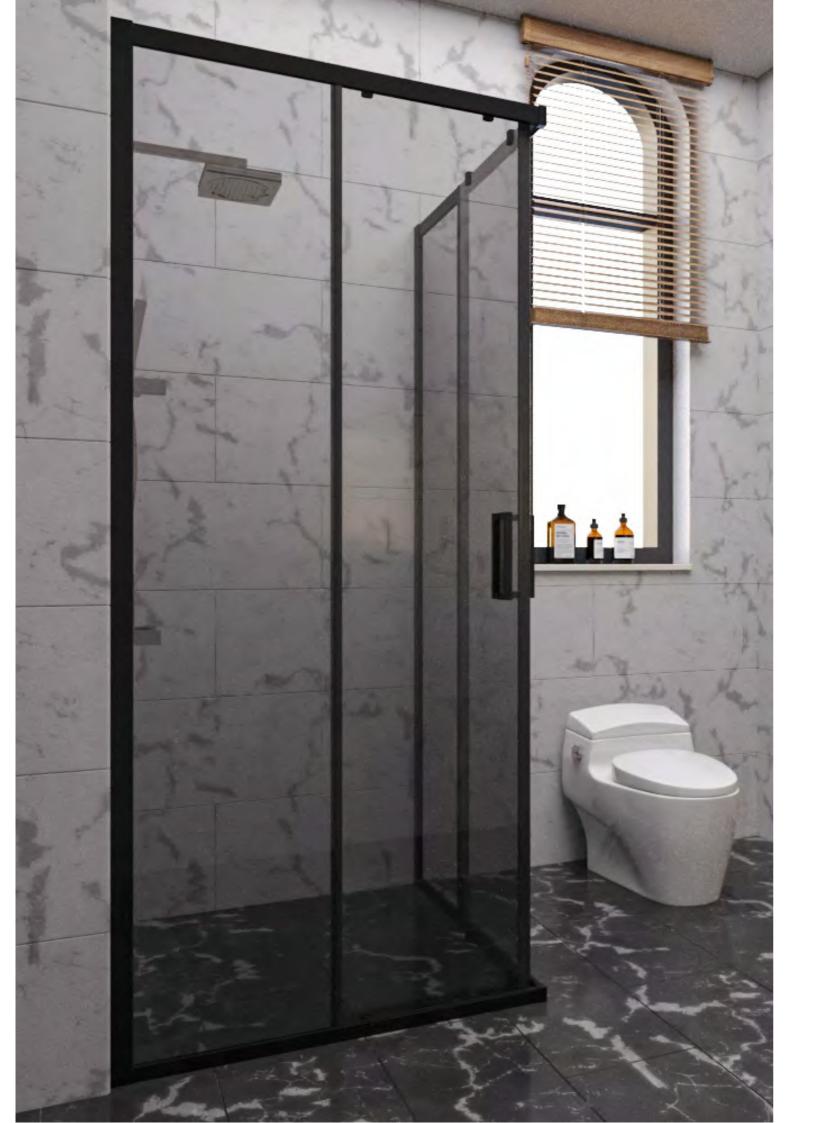

STL-211 52-53

STL-314 66-67

Quality Materials & Impeccable Craftsmanship

STL - 100 W

Experience the epitome of style and functionality with our signature shower enclosure model. Crafted with precision and designed for modern living, our shower enclosure brings a touch of elegance to your daily routine.

W/90 - D/90 - H/190

STL - 101 W/90 - D/90 - H/190

ur shower cabin model, which is poised to be the highlight of your bathroom, dazzles with its modern design and stylish glass details. While enhancing your bathroom's aesthetics, it also simplifies your bathing experience with its durability and easy-to-clean features. Create your own personal spa space and establish an ideal haven for relaxation.