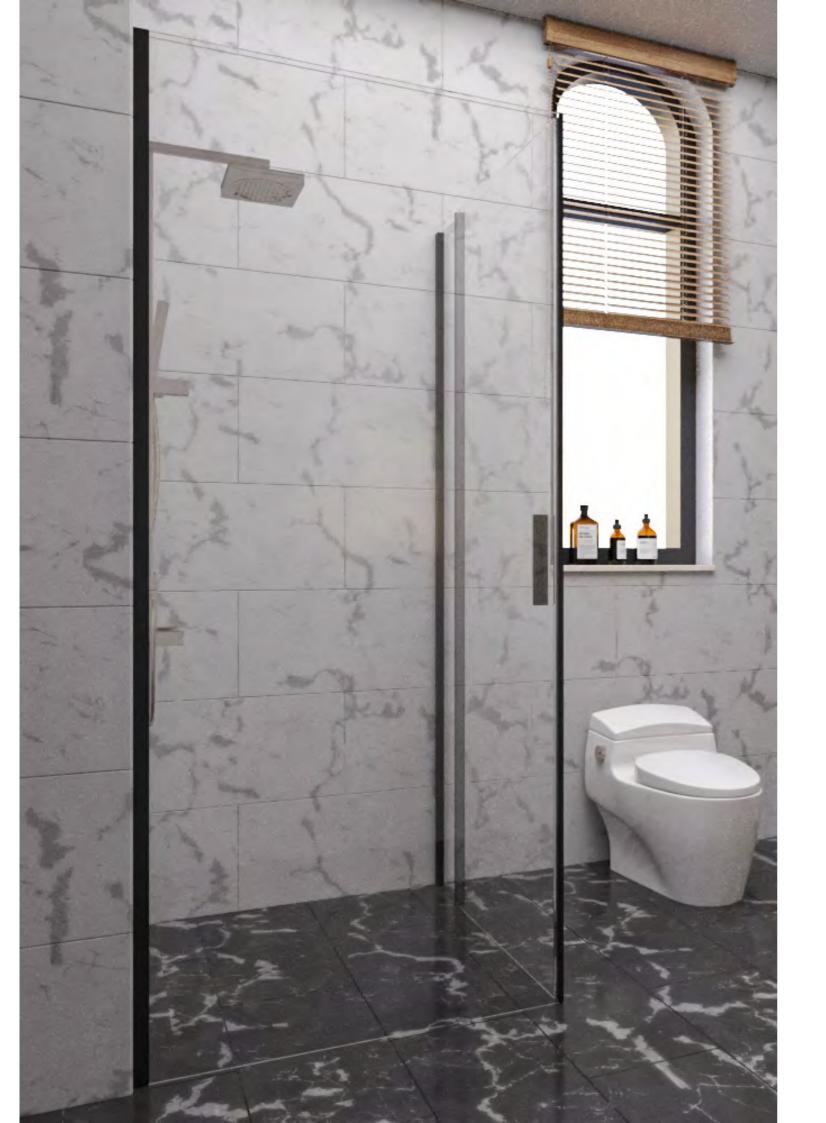

W/120 - H/190

Enhance your bathroom with our shower cabin model, marrying modern design with enduring durability. Its expansive glass panels create an inviting space, seamlessly integrating style and functionality.

W/120 - H/190

Upgrade your bathroom with our shower cabin model, fusing contemporary design and long-lasting durability. Its spacious glass panels create an inviting atmosphere, seamlessly blending style and functionality.