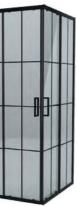

CORNER

STL - 102 W/90 - D/90 - H/190

Standing out with unique design and durability, our shower cabin model adds a modern touch to your bathroom. Its spacious glass surface creates a sense of freshness, while its compact design seamlessly fits into all types of bathroom spaces. Create your own personal relaxation area and fill your bathing experience with luxury and comfort.

CORNER

STL - 103 W/90 - D/90 - H/190

Our shower cabin model combines sleek design with functionality, adding a touch of modern elegance to your bathroom. The spacious glass panels create a feeling of openness, while its compact design ensures a perfect fit in any bathroom space. Create your personal oasis for relaxation and elevate your bathing experience with our luxurious and practical shower cabin.