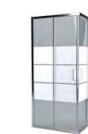

CORNER

STL - 102 W/90 - D/90 - H/190

Standing out with unique design and durability, our shower cabin model adds a modern touch to your bathroom. Its spacious glass surface creates a sense of freshness, while its compact design seamlessly fits into all types of bathroom spaces. Create your own personal relaxation area and fill your bathing experience with luxury and comfort.