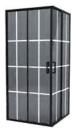

CORNER

STL - 102 W/90 - D/90 - H/190

Standing out with unique design and durability, our shower cabin model adds a modern touch to your bathroom. Its spacious glass surface creates a sense of freshness, while its compact design seamlessly fits into all types of bathroom spaces. Create your own personal relaxation area and fill your bathing experience with luxury and comfort.